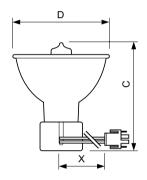

## Dimensional drawing

| Product                  | D (max) | Х      | C (max) |
|--------------------------|---------|--------|---------|
| CDM-SA/R 150W/942 LINP/1 | 95 3 mm | 280 mm | 106 mm  |