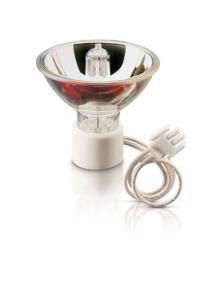

### **CDM**

The perfect color rendering and long life of these Ceramic Discharge Metal-halide lamps make them ideal for fiber optics lighting systems in shop displays, decorative lighting and swimming pool illumination. They can be mounted in color changing projectors.

### Versions

CDM-SA/R 150W