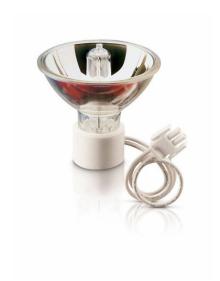

# CDM short arc reflector lamps – perfect colors, long life

### **CDM**

The perfect color rendering and long life of these Ceramic Discharge Metal-halide lamps make them ideal for fiber optics lighting systems in shop displays, decorative lighting and swimming pool illumination. They can be mounted in color changing projectors.

### Versions

CDM-SA/R 150W