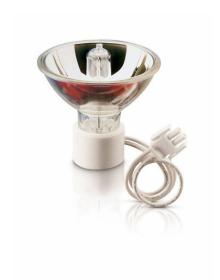

# **CDM**

The perfect color rendering and long life of these Ceramic Discharge Metal-halide lamps make them ideal for fiber optics lighting systems in shop displays, decorative lighting and swimming pool illumination. They can be mounted in color changing projectors.