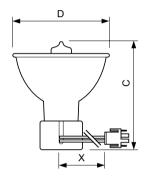

# Dimensional drawing

| Product                 | D (max) | X      | C (max) |
|-------------------------|---------|--------|---------|
| CDM-SA/R 150W/942 UNP/1 | 95.3 mm | 280 mm | 106 mm  |