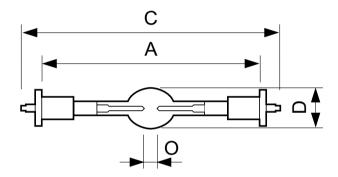

# 二维绘图

 Product
 D (max)
 O
 A (min)
 A (max)
 A
 C (max)

 MSR Gold™ 1200 SA/2
 22 mm
 7.0 mm
 114.4 mm
 115.2 mm
 114.8 mm
 136 mm

 DE UNP/108