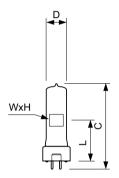

# **Dimensional drawing**

| Product                          | D (max) | Н       | W     | L       | C (max) |
|----------------------------------|---------|---------|-------|---------|---------|
| 6995I/BP 1000W GY9.5 240V 1CT/10 | 22 mm   | 14.5 mm | 11 mm | 46.5 mm | 95 mm   |