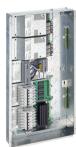

#### **Product details**

DMC2 Multipurpose Modular Controller - Front

nm (4.61 in)

140 mm (5.51 in)

X X

302 mm (11.89 in)

DMC2 Multipurpose Modular Controller - exploded view

DMC2 Multipurpose Modular Controller - open