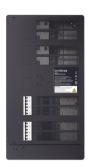

#### **Product details**

DMC2 Multipurpose Modular Controller - Front

nm (4.61 in)

140 mm (5.51 in)

X X

302 mm (11.89 in)

DMC2 Multipurpose Modular Controller - exploded view

DMC2 Multipurpose Modular Controller - open