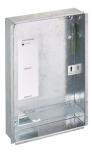

#### **Product details**

DMC2 Multipurpose Modular Controller - Front

nm (4.61 in)

140 mm (5.51 in)

X X

302 mm (11.89 in)

DMC2 Multipurpose Modular Controller - exploded view

DMC2 Multipurpose Modular Controller - open