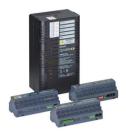

#### **Product details**

DMC2 Multipurpose Modular Controller - Front

nm (4.61 in)

140 mm (5.51 in)

X X

302 mm (11.89 in)

DMC2 Multipurpose Modular Controller - exploded view

DMC2 Multipurpose Modular Controller - open