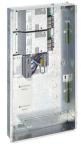

DGRM204 2 x 4 A Relay control

module

#### Dimensional drawing











- -



(1152) um (1189) in)

. .



#### Dimensional drawing

. .



302 mm (11.89 in)

#### **Product details**



DMC2 Multipurpose Modular Controller - Front



nm (4.61 in)

140 mm (5.51 in)

X X

302 mm (11.89 in)

DMC2 Multipurpose Modular Controller - exploded view



DMC2 Multipurpose Modular Controller - open



DMC4-CE Multipurpose Modular Controller - exploded view

#### **Product details**



DMC4-CE Multipurpose Modular Controller - front



DMC4 Complete BottomOpen Front



DMC4 DSM4 DMR316 DMD316 DMR610 DMP603 BottomClose



DMC4 DSM4 DMR316 DMD316 DMR610 DMP603 BottomOpen



DMC4 DSM4 DMR316 DMD316 DMR610 DMP603



DMC4 DSM4 DMR316 DMD316 DMR610 DMP603 Front



DMC4 DSM4 DMR316 DMD316 DMR610 Front



DMC4 DSM4 DMR316 DMD316

#### Product details



DMC4 DSM4 DMR316



#### DMC4 DSM4 DMR316 Front

DMC4 DSM4 Front



DMC4 Empty BottomOpen



DMC4 UL BS



DMC4 UL Empty

DMC4 UL Empty Front



DMD316 FR UL Front

#### **Product details**

DSM4 XX Front

DCM-DYNET Communications module

DMD316\_UL Front





DMP310\_GL\_UL Front



DMR316\_UL Front



DSM2\_XX Supply Module Front





DDMC802 front detail





DGBM200 2 Channel Signal dimmer driver module

#### **Product details**

DGLM1051 x 5 A Leading edge dimmer module



ule



DGLM402 4 x 2 A Leading edge dimmer module

DGTM402 4 x 2 A Trailing edge

dimmer module



DGRM204 2 x 4 A Relay control module





DGLM202 2 x 2 A Leading edge dimmer module



DGTM104 1 x 4 A Trailing edge dimmer module



DGTM202 2 x 2 A Trailing edge di