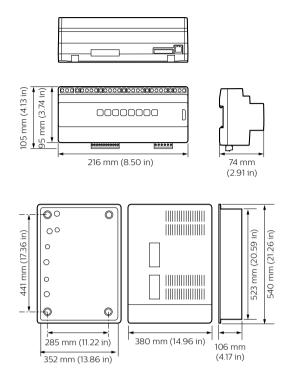

#### Dimensional drawing

- -

(1152) um (1189) in)

. .

#### Dimensional drawing

. .

302 mm (11.89 in)

#### **Product details**

DMC2 Multipurpose Modular Controller - Front

nm (4.61 in)

140 mm (5.51 in)

X X

302 mm (11.89 in)

DMC2 Multipurpose Modular Controller - exploded view

DMC2 Multipurpose Modular Controller - open