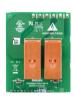

#### **Product details**

DMC2 Multipurpose Modular Controller - Front

nm (4.61 in)

140 mm (5.51 in)

X X

302 mm (11.89 in)

DMC2 Multipurpose Modular Controller - exploded view

DMC2 Multipurpose Modular Controller - open