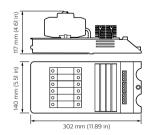

#### Dimensional drawing

- -

(1152) um (1189) in)

. .

#### Dimensional drawing

. .

302 mm (11.89 in)

#### **Product details**

DMC2 Multipurpose Modular Controller - Front

nm (4.61 in)

140 mm (5.51 in)

X X

302 mm (11.89 in)

DMC2 Multipurpose Modular Controller - exploded view

DMC2 Multipurpose Modular Controller - open