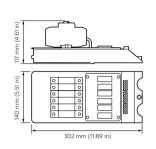

#### Dimensional drawing

- -

(1152) um (1189) in)

. .

#### Dimensional drawing

. .

302 mm (11.89 in)

#### **Product details**

DMC2 Multipurpose Modular Controller - Front

nm (4.61 in)

140 mm (5.51 in)

X X

302 mm (11.89 in)

DMC2 Multipurpose Modular Controller - exploded view

DMC2 Multipurpose Modular Controller - open