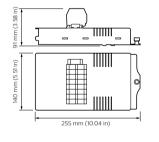

#### **Product details**

DSM4 XX Front

DCM-DYNET Communications module

DMD316\_UL Front

DMP310\_GL\_UL Front

DMR316\_UL Front

DSM2\_XX Supply Module Front

DDMC802 front detail