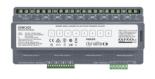

#### **Product details**

DMC2 Multipurpose Modular Controller - Front

nm (4.61 in)

140 mm (5.51 in)

X X

302 mm (11.89 in)

DMC2 Multipurpose Modular Controller - exploded view

DMC2 Multipurpose Modular Controller - open

#### Versions

DMC2 Multipurpose Modular Controller

DMC4-CE Multipurpose Modular Controller

DMP603 GL UL

DSM4 XX

DMD316 FR UL

DCM DYNET Communications Module

DDMC802 8 x 2A Multipurpose Modular Controller