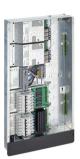

nnel Signal

dimmer driver module



dimmer module

DGTM104 1 x 4 A Trailing edge



DGLM202 2 x 2 A Leading edge dimmer module

dimmer module



DGTM202 2 x 2 A Trailing edge dimmer module

DGLM1051 x 5 A Leading edge dimmer module

DGRM204 2 x 4 A Relay control

module

#### Dimensional drawing











- -



(1152) um (1189) in)

. .



#### Dimensional drawing

. .



302 mm (11.89 in)

#### **Product details**



DMC2 Multipurpose Modular Controller - Front



nm (4.61 in)

140 mm (5.51 in)

X X

302 mm (11.89 in)

DMC2 Multipurpose Modular Controller - exploded view



DMC2 Multipurpose Modular Controller - open



DMC4-CE Multipurpose Modular Controller - exploded view

#### **Product details**



DMC4-CE Multipurpose Modular Controller - front



DMC4 Complete BottomOpen Front



DMC4 DSM4 DMR316 DMD316 DMR610 DMP603 BottomClose



DMC4 DSM4 DMR316 DMD316 DMR610 DMP603 BottomOpen



DMC4 DSM4 DMR316 DMD316 DMR610 DMP603



DMC4 DSM4 DMR316 DMD316 DMR610 DMP603 Front



DMC4 DSM4 DMR316 DMD316 DMR610 Front



DMC4 DSM4 DMR316 DMD316

#### Product details



DMC4 DSM4 DMR316



#### DMC4 DSM4 DMR316 Front

DMC4 DSM4 Front



DMC4 Empty BottomOpen



DMC4 UL BS



DMC4 UL Empty

DMC4 UL Empty Front



DMD316 FR UL Front

#### **Product details**

DSM4 XX Front

DCM-DYNET Communications module

DMD316\_UL Front





DMP310\_GL\_UL Front



DMR316\_UL Front



DSM2\_XX Supply Module Front





DDMC802 front detail





DGBM200 2 Channel Signal dimmer driver module

#### **Product details**

DGLM1051 x 5 A Leading edge dimmer module



ule



DGLM402 4 x 2 A Leading ed