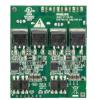

#### **Product details**

DMC2 Multipurpose Modular Controller - Front

nm (4.61 in)

140 mm (5.51 in)

X X

302 mm (11.89 in)

DMC2 Multipurpose Modular Controller - exploded view

DMC2 Multipurpose Modular Controller - open

DMC4-CE Multipurpose Modular Controller - exploded view