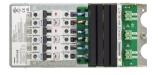

#### **Product details**

DMC2 Multipurpose Modular Controller - Front

nm (4.61 in)

140 mm (5.51 in)

X X

302 mm (11.89 in)

DMC2 Multipurpose Modular Controller - exploded view

DMC2 Multipurpose Modular Controller - open

DMC4-CE Multipurpose Modular Controller - exploded view