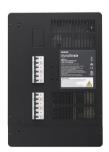

#### **Product details**

DMC2 Multipurpose Modular Controller - Front

nm (4.61 in)

140 mm (5.51 in)

X X

302 mm (11.89 in)

DMC2 Multipurpose Modular Controller - exploded view

DMC2 Multipurpose Modular Controller - open