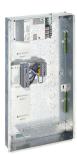

#### **Product details**

DMC2 Multipurpose Modular Controller - Front

nm (4.61 in)

140 mm (5.51 in)

X X

302 mm (11.89 in)

DMC2 Multipurpose Modular Controller - exploded view

DMC2 Multipurpose Modular Controller - open