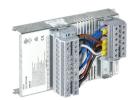

#### **Product details**

DMC2 Multipurpose Modular Controller - Front

nm (4.61 in)

140 mm (5.51 in)

X X

302 mm (11.89 in)

DMC2 Multipurpose Modular Controller - exploded view

DMC2 Multipurpose Modular Controller - open