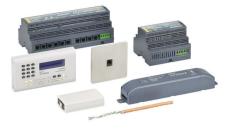

## **Dynalite Network Devices**

To bring all the different devices together, Philips Dynalite supports a range of network devices that are useful in creating a problem-free installation.

#### Versions

DTK622 Network Gateway

DDNP1501 Product shot