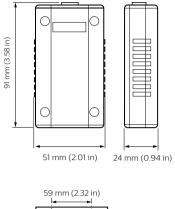

#### Dimensional drawing

#### **Product details**

Detail of back connection DTK622 Network Gateway

51 mm (2.00 in) 24 mm (0.94 in)

© 2023 Signify Holding All rights reserved. Signify does not give any representation or warranty as to the accuracy or completeness of the information included herein and shall not be liable for any action in reliance thereon. The information presented in this document is not intended as any commercial offer and does not form part of any quotation or contract, unless otherwise agreed by Signify. All trademarks are owned by Signify Holding or their respective owners.