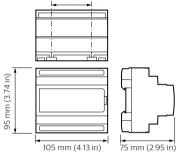

# Sophisticated yet simple energyefficient lighting solutions

## **Dynalite Network Devices**

To bring all the different devices together, Philips Dynalite supports a range of network devices that are useful in creating a problem-free installation.

#### Application

 $\cdot$  Depends on the lighting system in which the controls are used

#### Versions





DTK622 Network Gateway

DDNP1501 Product shot

### **Dynalite Network Devices**

#### Dimensional drawing





#### **Product details**

Detail of back connection DTK622 Network Gateway





51 mm (2.00 in) 24 mm (0.94 in)







© 2023 Signify Holding All rights reserved. Signify does not give any representation or warranty as to the accuracy or completeness of the information included herein and shall not be liable for any action in reliance thereon. The information presented in this document is not intended as any commercial offer and does not form part of any quotation or contract, unless otherwise agreed by Signify. All trademarks are owned by Signify Holding or their respective owners.

www.lighting.philips.com 2023, August 2 - data subject to change