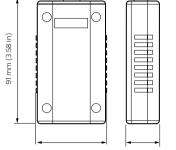

#### **Product details**

Detail of back connection DTK622 Network Gateway

51 mm (2.00 in) 24 mm (0.94 in)

© 2023 Signify Holding All rights reserved. Signify does not give any representation or warranty as to the accuracy or completeness of the information included herein and shall not be liable for any action in reliance thereon. The information presented in this document is not intended as any commercial offer and does not form part of any quotation or contract, unless otherwise agreed by Signify. All trademarks are owned by Signify Holding or their respective owners.