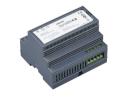

#### Versions

DTK622 Network Gateway

DDNP1501 Product shot

#### **Product details**

Detail of back connection DTK622 Network Gateway

51 mm (2.00 in) 24 mm (0.94 in)

© 2023 Signify Holding All rights reserved. Signify does not give any representation or warranty as to the accuracy or completeness of the information included herein and shall not be liable for any action in reliance thereon. The information presented in this document is not intended as any commercial offer and does not form part of any quotation or contract, unless otherwise agreed by Signify. All trademarks are owned by Signify Holding or their respective owners.