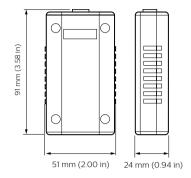

# Sophisticated yet simple energy-efficient lighting solutions

# **Dynalite Network Devices**

To bring all the different devices together, Philips Dynalite supports a range of network devices that are useful in creating a problem-free installation.

### **Application**

- $\cdot$  Depends on the lighting system in which the controls are used
- $\boldsymbol{\cdot}$  Depends on the lighting system in which the controls are used

### **Versions**



DDNP1501 Product shot

# **Dynalite Network Devices**

# Dimensional drawing







## **Product details**

Detail of back connection DTK622 Network Gateway DDNP1501 Front







© 2023 Signify Holding All rights reserved. Signify does not give any representation or warranty as to the accuracy or completeness of the information included herein and shall not be liable for any action in reliance thereon. The information presented in this document is not intended as any commercial offer and does not form part of any quotation or contract, unless otherwise agreed by Signify. All trademarks are owned by Signify Holding or their respective owners.