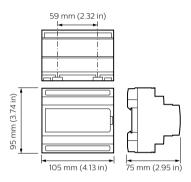

# Sophisticated yet simple energy-efficient lighting solutions

# **Dynalite Network Devices**

To bring all the different devices together, Philips Dynalite supports a range of network devices that are useful in creating a problem-free installation.

### **Application**

- $\cdot$  Depends on the lighting system in which the controls are used
- $\boldsymbol{\cdot}$  Depends on the lighting system in which the controls are used

### **Versions**



DDNP1501 Product shot

# **Dynalite Network Devices**

# Dimensional drawing







## **Product details**

Detail of back connection DTK622 Network Gateway DDNP1501 Front







© 2023 Signify Holding All rights reserved. Signify does not give any representation or warranty as to the accuracy or completeness of the information included herein and shall not be liable for any action in reliance thereon. The information presented in this document is not intended as any commercial offer and does not form part of any quotation or contract, unless otherwise agreed by Signify. All trademarks are owned by Signify Holding or their respective owners.