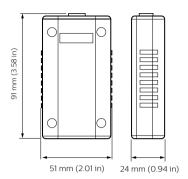

# Sophisticated yet simple energy-efficient lighting solutions

# **Dynalite Network Devices**

To bring all the different devices together, Philips Dynalite supports a range of network devices that are useful in creating a problem-free installation.

### **Application**

- $\cdot$  Depends on the lighting system in which the controls are used
- $\boldsymbol{\cdot}$  Depends on the lighting system in which the controls are used

### **Versions**



DDNP1501 Product shot

# **Dynalite Network Devices**

# Dimensional drawing







## **Product details**

Detail of back connection DTK622 Network Gateway DDNP1501 Front







© 2023 Signify Holding All rights reserved. Signify does not give any representation or warranty as to the accuracy or completeness of the information included herein and shall not be liable for any action in reliance thereon. The information presented in this document is not intended as any commercial offer and does not form part of any quotation or contract, unless otherwise agreed by Signify. All trademarks are owned by Signify Holding or their respective owners.