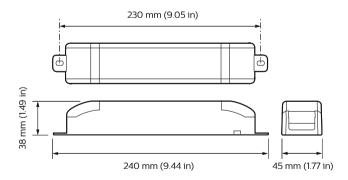

rom simple network messages. As the required preset scenarios are stored within each relay device, the commissioning process and network messages are simplified.

#### **Benefits**

- Enables a range of relay controllers with a variety of circuit numbers and sizes to work individually or as part of a system.
- · Simplifies commissioning process and network messages.

#### **Features**

- · Available in both DIN-rail and wall-box configurations
- · Each device can store over 170 presets

#### **Application**

· Depends on the lighting system in which the controls are used

# **Dynalite Relay Controllers**

#### Versions



DDRC1220FR-GL 12 x 20A Relay Controller



DDRC810DT-GL 8 x 10A Relay Controller



DDRC420FR Relay Controller



DMRC210 Relay Controller

## Dimensional drawing









# **Dynalite Relay Controllers**

### Dimensional drawing



## **Product details**

Front of the DDRC810DT-GL 8 x 10A Relay Controller



DDRC420FR Relay Controller

DMRC210 Relay Controller



# **Dynalite Relay Controllers**



© 2023 Signify Holding All rights reserved. Signify does not give any representation or warranty as to the accuracy or completeness of the information included herein and shall not be liable for any action in reliance thereon. The information presented in this document is not intended as any commercial offer and does not form part of any quotation or contract, unless otherwise agreed by Signify. All trademarks are owned by Signify Holding or their respective owners.