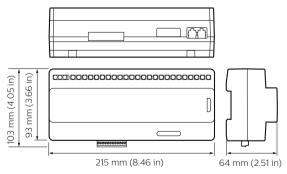

ic from simple network messages. As the required preset scenarios are stored within each relay device, the commissioning process and network messages are simplified.

#### **Benefits**

- Enables a range of relay controllers with a variety of circuit numbers and sizes to work individually or as part of a system.
- · Simplifies commissioning process and network messages.

#### **Features**

- · Available in both DIN-rail and wall-box configurations
- · Each device can store over 170 presets

#### **Application**

· Depends on the lighting system in which the controls are used

# **Dynalite Relay Controllers**

#### Versions



DDRC1220FR-GL 12 x 20A Relay Controller



DDRC810DT-GL 8 x 10A Relay Controller



DDRC420FR Relay Controller



DMRC210 Relay Controller

## Dimensional drawing









# **Dynalite Relay Controllers**

### Dimensional drawing



## **Product details**

Front of the DDRC810DT-GL 8 x 10A Relay Controller



DDRC420FR Relay Controller

DMRC210 Relay Controller



# **Dynalite Relay Controllers**



© 2023 Signify Holding All rights reserved. Signify does not give any representation or warranty as to the accuracy or completeness of the information included herein and shall not be liable for any action in reliance thereon. The information presented in this document is not intended as any commercial offer and does not form part of any quotation or contract, unless otherwise agreed by Signify. All trademarks are owned by Signify Holding or their respective owners.