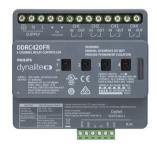

## **Product details**

Front of the DDRC810DT-GL 8 x 10A Relay Controller

DDRC420FR Relay Controller

DMRC210 Relay Controller