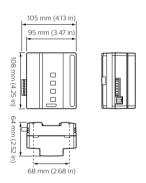

from simple network messages. As the required preset scenarios are stored within each relay device, the commissioning process and network messages are simplified.

#### **Benefits**

- Enables a range of relay controllers with a variety of circuit numbers and sizes to work individually or as part of a system.
- · Simplifies commissioning process and network messages.

#### **Features**

- · Available in both DIN-rail and wall-box configurations
- · Each device can store over 170 presets

#### **Application**

· Depends on the lighting system in which the controls are used

# **Dynalite Relay Controllers**

#### Versions



DDRC1220FR-GL 12 x 20A Relay Controller



DDRC810DT-GL 8 x 10A Relay Controller



DDRC420FR Relay Controller



DMRC210 Relay Controller

## Dimensional drawing









# **Dynalite Relay Controllers**

### Dimensional drawing



## **Product details**

Front of the DDRC810DT-GL 8 x 10A Relay Controller



DDRC420FR Relay Controller

DMRC210 Relay Controller



# **Dynalite Relay Controllers**



© 2023 Signify Holding All rights reserved. Signify does not give any representation or warranty as to the accuracy or completeness of the information included herein and shall not be liable for any action in reliance thereon. The information presented in this document is not intended as any commercial offer and does not form part of any quotation or contract, unless otherwise agreed by Signify. All trademarks are owned by Signify Holding or their respective owners.