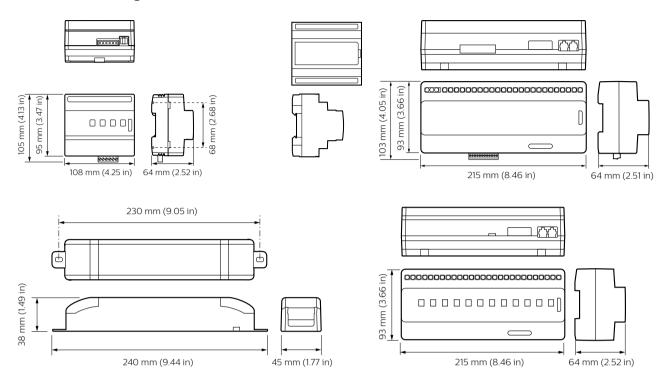

are stored within each relay device, the commissioning process and network messages are simplified.

#### **Benefits**

- Enables a range of relay controllers with a variety of circuit numbers and sizes to work individually or as part of a system.
- · Simplifies commissioning process and network messages.

#### **Features**

- · Available in both DIN-rail and wall-box configurations
- · Each device can store over 170 presets

#### **Application**

· Depends on the lighting system in which the controls are used

# **Dynalite Relay Controllers**

#### Versions



DDRC1220FR-GL 12 x 20A Relay Controller



DDRC810DT-GL 8 x 10A Relay Controller



DDRC420FR Relay Controller



DMRC210 Relay Controller

## Dimensional drawing









# **Dynalite Relay Controllers**

### Dimensional drawing



## **Product details**

Front of the DDRC810DT-GL 8 x 10A Relay Controller



DDRC420FR Relay Controller

DMRC210 Relay Controller



# **Dynalite Relay Controllers**



© 2023 Signify Holding All rights reserved. Signify does not give any representation or warranty as to the accuracy or completeness of the information included herein and shall not be liable for any action in reliance thereon. The information presented in this document is not intended as any commercial offer and does not form part of any quotation or contract, unless otherwise agreed by Signify. All trademarks are owned by Signify Holding or their respective owners.