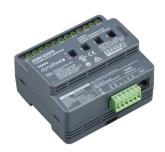

## **Product details**

Front of the DDRC810DT-GL 8 x 10A Relay Controller

DDRC420FR Relay Controller

DMRC210 Relay Controller