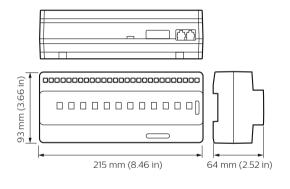

ogic from simple network messages. As the required preset scenarios are stored within each relay device, the commissioning process and network messages are simplified.

#### **Benefits**

- Enables a range of relay controllers with a variety of circuit numbers and sizes to work individually or as part of a system.
- · Simplifies commissioning process and network messages.

#### **Features**

- · Available in both DIN-rail and wall-box configurations
- · Each device can store over 170 presets

#### **Application**

· Depends on the lighting system in which the controls are used

# **Dynalite Relay Controllers**

#### Versions



DDRC1220FR-GL 12 x 20A Relay Controller



DDRC810DT-GL 8 x 10A Relay Controller



DDRC420FR Relay Controller



DMRC210 Relay Controller

## Dimensional drawing









# **Dynalite Relay Controllers**

### Dimensional drawing



## **Product details**

Front of the DDRC810DT-GL 8 x 10A Relay Controller



DDRC420FR Relay Controller

DMRC210 Relay Controller



# **Dynalite Relay Controllers**



© 2023 Signify Holding All rights reserved. Signify does not give any representation or warranty as to the accuracy or completeness of the information included herein and shall not be liable for any action in reliance thereon. The information presented in this document is not intended as any commercial offer and does not form part of any quotation or contract, unless otherwise agreed by Signify. All trademarks are owned by Signify Holding or their respective owners.