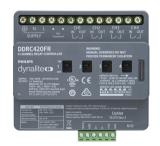

#### **Product details**

Front of the DDRC810DT-GL 8 x 10A Relay Controller

DDRC420FR Relay Controller