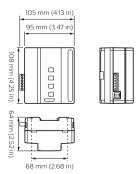

to work individually or as part of a system.
- · Simplifies commissioning process and network messages.
- · Simplifies commissioning process and network messages.

#### **Features**

- · Available in both DIN-rail and wall-box configurations
- · Available in both DIN-rail and wall-box configurations
- Each device can store over 170 presets
- · Each device can store over 170 presets

# **Dynalite Relay Controllers**

## **Application**

- $\boldsymbol{\cdot}$  Depends on the lighting system in which the controls are used
- $\cdot$  Depends on the lighting system in which the controls are used

#### Versions



DDRC1220FR-GL 12 x 20A Relay Controller



DDRC810DT-GL 8 x 10A Relay Controller



DDRC420FR Relay Controller



DMRC210 Relay Controller



DDRC-GRMS-E



## Dimensional drawing





## **Dynalite Relay Controllers**

## Dimensional drawing



#### **Product details**



Front of the DDRC810DT-GL 8 x 10A Relay Controller



DDRC420FR Relay Controller

# **Dynalite Relay Controllers**

## **Product details**

DMRC210 Relay Controller





© 2023 Signify Holding All rights reserved. Signify does not give any representation or warranty as to the accuracy or completeness of the information included herein and shall not be liable for any action in reliance thereon. The information presented in this document is not intended as any commercial offer and does not form part of any quotation or contract, unless otherwise agreed by Signify. All trademarks are owned by Signify Holding or their respective owners.