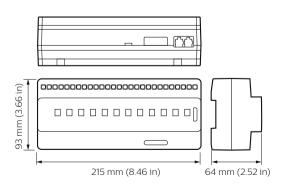

s to work individually or as part of a system.
- · Simplifies commissioning process and network messages.
- · Simplifies commissioning process and network messages.

#### **Features**

- · Available in both DIN-rail and wall-box configurations
- · Available in both DIN-rail and wall-box configurations
- Each device can store over 170 presets
- · Each device can store over 170 presets

# **Dynalite Relay Controllers**

## **Application**

- $\boldsymbol{\cdot}$  Depends on the lighting system in which the controls are used
- $\cdot$  Depends on the lighting system in which the controls are used

#### Versions



DDRC1220FR-GL 12 x 20A Relay Controller



DDRC810DT-GL 8 x 10A Relay Controller



DDRC420FR Relay Controller



DMRC210 Relay Controller



DDRC-GRMS-E



## Dimensional drawing





## **Dynalite Relay Controllers**

## Dimensional drawing



#### **Product details**



Front of the DDRC810DT-GL 8 x 10A Relay Controller



DDRC420FR Relay Controller

# **Dynalite Relay Controllers**

## **Product details**

DMRC210 Relay Controller





© 2023 Signify Holding All rights reserved. Signify does not give any representation or warranty as to the accuracy or completeness of the information included herein and shall not be liable for any action in reliance thereon. The information presented in this document is not intended as any commercial offer and does not form part of any quotation or contract, unless otherwise agreed by Signify. All trademarks are owned by Signify Holding or their respective owners.