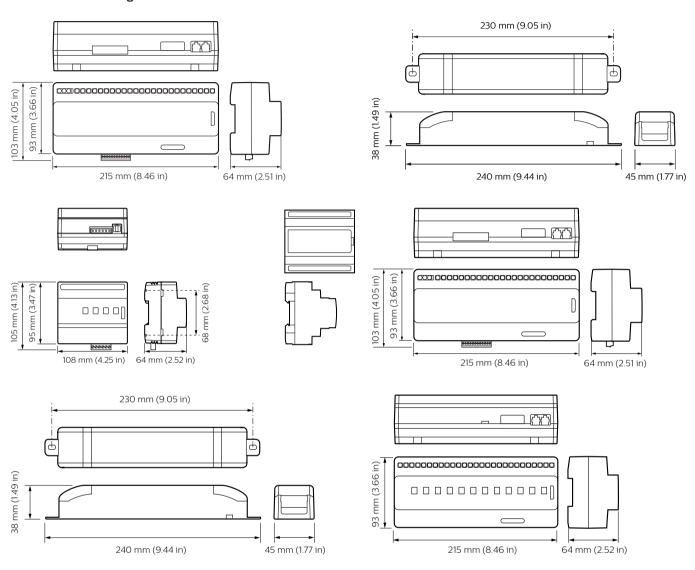

ommissioning process and network messages.
- · Simplifies commissioning process and network messages.

#### **Features**

- · Available in both DIN-rail and wall-box configurations
- · Available in both DIN-rail and wall-box configurations
- Each device can store over 170 presets
- · Each device can store over 170 presets

# **Dynalite Relay Controllers**

## **Application**

- $\boldsymbol{\cdot}$  Depends on the lighting system in which the controls are used
- $\cdot$  Depends on the lighting system in which the controls are used

#### Versions



DDRC1220FR-GL 12 x 20A Relay Controller



DDRC810DT-GL 8 x 10A Relay Controller



DDRC420FR Relay Controller



DMRC210 Relay Controller



DDRC-GRMS-E



## Dimensional drawing





## **Dynalite Relay Controllers**

## Dimensional drawing



#### **Product details**



Front of the DDRC810DT-GL 8 x 10A Relay Controller



DDRC420FR Relay Controller

# **Dynalite Relay Controllers**

## **Product details**

DMRC210 Relay Controller





© 2023 Signify Holding All rights reserved. Signify does not give any representation or warranty as to the accuracy or completeness of the information included herein and shall not be liable for any action in reliance thereon. The information presented in this document is not intended as any commercial offer and does not form part of any quotation or contract, unless otherwise agreed by Signify. All trademarks are owned by Signify Holding or their respective owners.