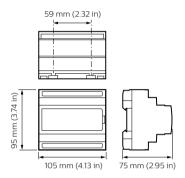

ce. By successfully integrating third-party systems with a Dynalite solution, repetitive end-user interaction is reduced.

#### **Benefits**

- · Reduces repetitive end-user interaction
- · Allows access to fully automated site from one interface

### **Features**

 A range of different gateways provides different integration opportunities and network management options

#### **Application**

• Depends on the lighting system in which the controls are used

# **Dynalite Integration Devices**

## Versions

DPMI940-DALI Dry Contact Interface



DDMIDC8 Low Level Input Integrator



DDNG-KNX CONN new PS



DDNG232 CONN new PS



PDEG Ethernet Gateway



Dynalite PDEB Ethernet Bridge integration device



## Dimensional drawing





# **Dynalite Integration Devices**

## Dimensional drawing











## **Product details**

Front of the PDEG Ethernet Gateway



vay



DDMIDC8 Low Level Input Integrator front

3

# **Dynalite Integration Devices**

## **Product details**

DDNG-KNX Front

DDNG23\_new\_Front





Front image of the PDEB Ethernet Bridge integration device





© 2023 Signify Holding All rights reserved. Signify does not give any representation or warranty as to the accuracy or completeness of the information included herein and shall not be liable for any action in reliance thereon. The information presented in this document is not intended as any commercial offer and does not form part of any quotation or contract, unless otherwise agreed by Signify. All trademarks are owned by Signify Holding or their respective owners.