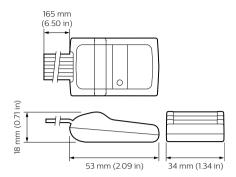

face. By successfully integrating third-party systems with a Dynalite solution, repetitive end-user interaction is reduced.

#### **Benefits**

- · Reduces repetitive end-user interaction
- · Allows access to fully automated site from one interface

### **Features**

 A range of different gateways provides different integration opportunities and network management options

#### **Application**

• Depends on the lighting system in which the controls are used

# **Dynalite Integration Devices**

## Versions

DPMI940-DALI Dry Contact Interface



DDMIDC8 Low Level Input Integrator



DDNG-KNX CONN new PS



DDNG232 CONN new PS



PDEG Ethernet Gateway



Dynalite PDEB Ethernet Bridge integration device



## Dimensional drawing





# **Dynalite Integration Devices**

## Dimensional drawing











## **Product details**

Front of the PDEG Ethernet Gateway



vay



DDMIDC8 Low Level Input Integrator front

3

# **Dynalite Integration Devices**

## **Product details**

DDNG-KNX Front

DDNG23\_new\_Front





Front image of the PDEB Ethernet Bridge integration device





© 2023 Signify Holding All rights reserved. Signify does not give any representation or warranty as to the accuracy or completeness of the information included herein and shall not be liable for any action in reliance thereon. The information presented in this document is not intended as any commercial offer and does not form part of any quotation or contract, unless otherwise agreed by Signify. All trademarks are owned by Signify Holding or their respective owners.