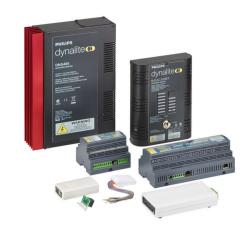

## Versions

DPMI940-DALI Dry Contact Interface

DDMIDC8 Low Level Input Integrator

DDNG-KNX CONN new PS

DDNG232 CONN new PS

PDEG Ethernet Gateway

Dynalite PDEB Ethernet Bridge integration device