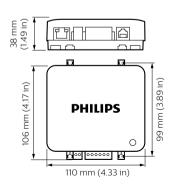

lowing end-users access to a fully automated site from one interface. By successfully integrating third-party systems with a Dynalite solution, repetitive end-user interaction is reduced.

#### **Benefits**

- · Reduces repetitive end-user interaction
- · Allows access to fully automated site from one interface

### **Features**

 A range of different gateways provides different integration opportunities and network management options

#### **Application**

• Depends on the lighting system in which the controls are used

# **Dynalite Integration Devices**

## Versions

DPMI940-DALI Dry Contact Interface



DDMIDC8 Low Level Input Integrator



DDNG-KNX CONN new PS



DDNG232 CONN new PS



PDEG Ethernet Gateway



Dynalite PDEB Ethernet Bridge integration device



## Dimensional drawing





# **Dynalite Integration Devices**

## Dimensional drawing











## **Product details**

Front of the PDEG Ethernet Gateway



vay



DDMIDC8 Low Level Input Integrator front

3

# **Dynalite Integration Devices**

## **Product details**

DDNG-KNX Front

DDNG23\_new\_Front





Front image of the PDEB Ethernet Bridge integration device





© 2023 Signify Holding All rights reserved. Signify does not give any representation or warranty as to the accuracy or completeness of the information included herein and shall not be liable for any action in reliance thereon. The information presented in this document is not intended as any commercial offer and does not form part of any quotation or contract, unless otherwise agreed by Signify. All trademarks are owned by Signify Holding or th