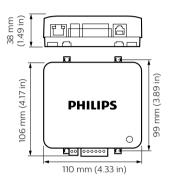

successfully integrating third-party systems with a Dynalite solution, repetitive end-user interaction is reduced.

#### **Benefits**

- · Reduces repetitive end-user interaction
- · Allows access to fully automated site from one interface

### **Features**

 A range of different gateways provides different integration opportunities and network management options

#### **Application**

• Depends on the lighting system in which the controls are used

# **Dynalite Integration Devices**

## Versions

DPMI940-DALI Dry Contact Interface



DDMIDC8 Low Level Input Integrator



DDNG-KNX CONN new PS



DDNG232 CONN new PS



PDEG Ethernet Gateway



Dynalite PDEB Ethernet Bridge integration device



## Dimensional drawing





# **Dynalite Integration Devices**

## Dimensional drawing











## **Product details**

Front of the PDEG Ethernet Gateway



vay



DDMIDC8 Low Level Input Integrator front

3

# **Dynalite Integration Devices**

## **Product details**

DDNG-KNX Front

DDNG23\_new\_Front





Front image of the PDEB Ethernet Bridge integration device





© 2023 Signify Holding All rights reserved. Signify does not give any representation or warranty as to the accuracy or completeness of the information included herein and shall not be liable for any action in reliance thereon. The information presented in this document is not intended as any commercial offer and does not form part of any quotation or contract, unless otherwise agreed by Signify. All trademarks are owned by Signify Holding or their respective owners.