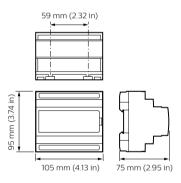

. By successfully integrating third-party systems with a Dynalite solution, repetitive end-user interaction is reduced.

#### **Benefits**

- · Reduces repetitive end-user interaction
- · Allows access to fully automated site from one interface

### **Features**

 A range of different gateways provides different integration opportunities and network management options

#### **Application**

• Depends on the lighting system in which the controls are used

# **Dynalite Integration Devices**

## Versions

DPMI940-DALI Dry Contact Interface



DDMIDC8 Low Level Input Integrator



DDNG-KNX CONN new PS



DDNG232 CONN new PS



PDEG Ethernet Gateway



Dynalite PDEB Ethernet Bridge integration device



## Dimensional drawing





# **Dynalite Integration Devices**

## Dimensional drawing











## **Product details**

Front of the PDEG Ethernet Gateway



vay



DDMIDC8 Low Level Input Integrator front

3

# **Dynalite Integration Devices**

## **Product details**

DDNG-KNX Front

DDNG23\_new\_Front





Front image of the PDEB Ethernet Bridge integration device





© 2023 Signify Holding All rights reserved. Signify does not give any representation or warranty as to the accuracy or completeness of the information included herein and shall not be liable for any action in reliance thereon. The information presented in this document is not intended as any commercial offer and does not form part of any quotation or contract, unless otherwise agreed by Signify. All trademarks are owned by Signify Holding or their respective owners.