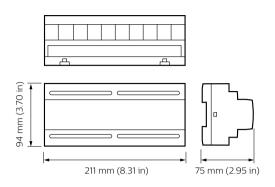

By successfully integrating third-party systems with a Dynalite solution, repetitive end-user interaction is reduced.

#### **Benefits**

- · Reduces repetitive end-user interaction
- · Allows access to fully automated site from one interface

### **Features**

 A range of different gateways provides different integration opportunities and network management options

#### **Application**

• Depends on the lighting system in which the controls are used

# **Dynalite Integration Devices**

## Versions

DPMI940-DALI Dry Contact Interface



DDMIDC8 Low Level Input Integrator



DDNG-KNX CONN new PS



DDNG232 CONN new PS



PDEG Ethernet Gateway



Dynalite PDEB Ethernet Bridge integration device



## Dimensional drawing





# **Dynalite Integration Devices**

## Dimensional drawing











## **Product details**

Front of the PDEG Ethernet Gateway



vay



DDMIDC8 Low Level Input Integrator front

3

# **Dynalite Integration Devices**

## **Product details**

DDNG-KNX Front

DDNG23\_new\_Front





Front image of the PDEB Ethernet Bridge integration device





© 2023 Signify Holding All rights reserved. Signify does not give any representation or warranty as to the accuracy or completeness of the information included herein and shall not be liable for any action in reliance thereon. The information presented in this document is not intended as any commercial offer and does not form part of any quotation or contract, unless otherwise agreed by Signify. All trademarks are owned by Signify Holding or their respective owners.