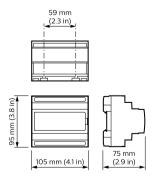

wing end-users access to a fully automated site from one interface. By successfully integrating third-party systems with a Dynalite solution, repetitive end-user interaction is reduced.

#### **Benefits**

- · Reduces repetitive end-user interaction
- · Allows access to fully automated site from one interface

### **Features**

 A range of different gateways provides different integration opportunities and network management options

#### **Application**

• Depends on the lighting system in which the controls are used

# **Dynalite Integration Devices**

## Versions

DPMI940-DALI Dry Contact Interface



DDMIDC8 Low Level Input Integrator



DDNG-KNX CONN new PS



DDNG232 CONN new PS



PDEG Ethernet Gateway



Dynalite PDEB Ethernet Bridge integration device



## Dimensional drawing





# **Dynalite Integration Devices**

## Dimensional drawing











## **Product details**

Front of the PDEG Ethernet Gateway



vay



DDMIDC8 Low Level Input Integrator front

3

# **Dynalite Integration Devices**

## **Product details**

DDNG-KNX Front

DDNG23\_new\_Front





Front image of the PDEB Ethernet Bridge integration device





© 2023 Signify Holding All rights reserved. Signify does not give any representation or warranty as to the accuracy or completeness of the information included herein and shall not be liable for any action in reliance thereon. The information presented in this document is not intended as any commercial offer and does not form part of any quotation or contract, unless otherwise agreed by Signify. All trademarks are owned by Signify Holding or thei