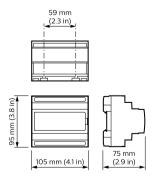

owing end-users access to a fully automated site from one interface. By successfully integrating third-party systems with a Dynalite solution, repetitive end-user interaction is reduced.

#### **Benefits**

- · Reduces repetitive end-user interaction
- · Allows access to fully automated site from one interface

#### **Features**

• A range of different gateways provides different integration opportunities and network management options

## **Application**

• Depends on the lighting system in which the controls are used

# **Dynalite System Integration**

## Versions

DPMI940-DALI Dry Contact Interface



DDMIDC8 Low Level Input Integrator



DDNG-KNX CONN new PS



DDNG232 CONN new PS



PDEG Ethernet Gateway



Dynalite PDEB Ethernet Bridge integration device



## Dimensional drawing





# **Dynalite System Integration**

## Dimensional drawing











## **Product details**

Front of the PDEG Ethernet Gateway



ococcoccoccocco

DDMIDC8 Low Level Input Integrator front

3

# **Dynalite System Integration**

## **Product details**

DDNG-KNX Front

DDNG23\_new\_Front





Front image of the PDEB Ethernet Bridge integration device





© 2023 Signify Holding All rights reserved. Signify does not give any representation or warranty as to the accuracy or completeness of the information included herein and shall not be liable for any action in reliance thereon. The information presented in this document is not intended as any commercial offer and does not form part of any quotation or contract, unless otherwise agreed by Signify. All trademarks are owned by Signify Holding