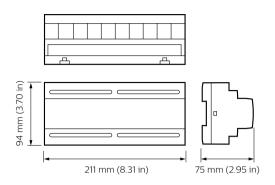

. By successfully integrating third-party systems with a Dynalite solution, repetitive end-user interaction is reduced.

#### **Benefits**

- · Reduces repetitive end-user interaction
- · Allows access to fully automated site from one interface

#### **Features**

• A range of different gateways provides different integration opportunities and network management options

## **Application**

• Depends on the lighting system in which the controls are used

# **Dynalite System Integration**

## Versions

DPMI940-DALI Dry Contact Interface



DDMIDC8 Low Level Input Integrator



DDNG-KNX CONN new PS



DDNG232 CONN new PS



PDEG Ethernet Gateway



Dynalite PDEB Ethernet Bridge integration device



## Dimensional drawing





# **Dynalite System Integration**

## Dimensional drawing











## **Product details**

Front of the PDEG Ethernet Gateway



ococcoccoccocco

DDMIDC8 Low Level Input Integrator front

3

# **Dynalite System Integration**

## **Product details**

DDNG-KNX Front

DDNG23\_new\_Front





Front image of the PDEB Ethernet Bridge integration device





© 2023 Signify Holding All rights reserved. Signify does not give any representation or warranty as to the accuracy or completeness of the information included herein and shall not be liable for any action in reliance thereon. The information presented in this document is not intended as any commercial offer and does not form part of any quotation or contract, unless otherwise agreed by Signify. All trademarks are owned by Signify Holding or their respective owners.