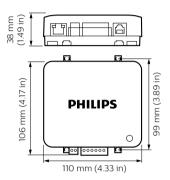

By successfully integrating third-party systems with a Dynalite solution, repetitive end-user interaction is reduced.

#### **Benefits**

- · Reduces repetitive end-user interaction
- · Allows access to fully automated site from one interface

#### **Features**

• A range of different gateways provides different integration opportunities and network management options

## **Application**

• Depends on the lighting system in which the controls are used

# **Dynalite System Integration**

## Versions

DPMI940-DALI Dry Contact Interface



DDMIDC8 Low Level Input Integrator



DDNG-KNX CONN new PS



DDNG232 CONN new PS



PDEG Ethernet Gateway



Dynalite PDEB Ethernet Bridge integration device



## Dimensional drawing





# **Dynalite System Integration**

## Dimensional drawing











## **Product details**

Front of the PDEG Ethernet Gateway



ococcoccoccocco

DDMIDC8 Low Level Input Integrator front

3

# **Dynalite System Integration**

## **Product details**

DDNG-KNX Front

DDNG23\_new\_Front





Front image of the PDEB Ethernet Bridge integration device





© 2023 Signify Holding All rights reserved. Signify does not give any representation or warranty as to the accuracy or completeness of the information included herein and shall not be liable for any action in reliance thereon. The information presented in this document is not intended as any commercial offer and does not form part of any quotation or contract, unless otherwise agreed by Signify. All trademarks are owned by Signify Holding or their respective owners.