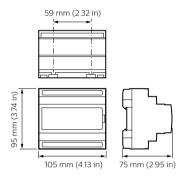

face. By successfully integrating third-party systems with a Dynalite solution, repetitive end-user interaction is reduced.

#### **Benefits**

- · Reduces repetitive end-user interaction
- · Allows access to fully automated site from one interface

#### **Features**

• A range of different gateways provides different integration opportunities and network management options

## **Application**

• Depends on the lighting system in which the controls are used

# **Dynalite System Integration**

## Versions

DPMI940-DALI Dry Contact Interface



DDMIDC8 Low Level Input Integrator



DDNG-KNX CONN new PS



DDNG232 CONN new PS



PDEG Ethernet Gateway



Dynalite PDEB Ethernet Bridge integration device



## Dimensional drawing





# **Dynalite System Integration**

## Dimensional drawing











## **Product details**

Front of the PDEG Ethernet Gateway



ococcoccoccocco

DDMIDC8 Low Level Input Integrator front

3

# **Dynalite System Integration**

## **Product details**

DDNG-KNX Front

DDNG23\_new\_Front





Front image of the PDEB Ethernet Bridge integration device





© 2023 Signify Holding All rights reserved. Signify does not give any representation or warranty as to the accuracy or completeness of the information included herein and shall not be liable for any action in reliance thereon. The information presented in this document is not intended as any commercial offer and does not form part of any quotation or contract, unless otherwise agreed by Signify. All trademarks are owned by Signify Holding or their respective owners.