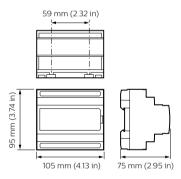

ce. By successfully integrating third-party systems with a Dynalite solution, repetitive end-user interaction is reduced.

#### **Benefits**

- · Reduces repetitive end-user interaction
- · Allows access to fully automated site from one interface

#### **Features**

• A range of different gateways provides different integration opportunities and network management options

## **Application**

• Depends on the lighting system in which the controls are used

# **Dynalite System Integration**

## Versions

DPMI940-DALI Dry Contact Interface



DDMIDC8 Low Level Input Integrator



DDNG-KNX CONN new PS



DDNG232 CONN new PS



PDEG Ethernet Gateway



Dynalite PDEB Ethernet Bridge integration device



## Dimensional drawing





# **Dynalite System Integration**

## Dimensional drawing











## **Product details**

Front of the PDEG Ethernet Gateway



ococcoccoccocco

DDMIDC8 Low Level Input Integrator front

3

# **Dynalite System Integration**

## **Product details**

DDNG-KNX Front

DDNG23\_new\_Front





Front image of the PDEB Ethernet Bridge integration device





© 2023 Signify Holding All rights reserved. Signify does not give any representation or warranty as to the accuracy or completeness of the information included herein and shall not be liable for any action in reliance thereon. The information presented in this document is not intended as any commercial offer and does not form part of any quotation or contract, unless otherwise agreed by Signify. All trademarks are owned by Signify Holding or their respective owners.