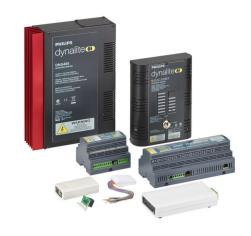

## Versions

DPMI940-DALI Dry Contact Interface

DDMIDC8 Low Level Input Integrator

DDNG-KNX CONN new PS

DDNG232 CONN new PS

PDEG Ethernet Gateway

Dynalite PDEB Ethernet Bridge integration device