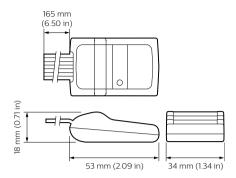

erface. By successfully integrating third-party systems with a Dynalite solution, repetitive end-user interaction is reduced.

#### **Benefits**

- · Reduces repetitive end-user interaction
- · Allows access to fully automated site from one interface

#### **Features**

• A range of different gateways provides different integration opportunities and network management options

## **Application**

• Depends on the lighting system in which the controls are used

# **Dynalite System Integration**

## Versions

DPMI940-DALI Dry Contact Interface



DDMIDC8 Low Level Input Integrator



DDNG-KNX CONN new PS



DDNG232 CONN new PS



PDEG Ethernet Gateway



Dynalite PDEB Ethernet Bridge integration device



## Dimensional drawing





# **Dynalite System Integration**

## Dimensional drawing











## **Product details**

Front of the PDEG Ethernet Gateway



ococcoccoccocco

DDMIDC8 Low Level Input Integrator front

3

# **Dynalite System Integration**

## **Product details**

DDNG-KNX Front

DDNG23\_new\_Front





Front image of the PDEB Ethernet Bridge integration device





© 2023 Signify Holding All rights reserved. Signify does not give any representation or warranty as to the accuracy or completeness of the information included herein and shall not be liable for any action in reliance thereon. The information presented in this document is not intended as any commercial offer and does not form part of any quotation or contract, unless otherwise agreed by Signify. All trademarks are owned by Signify Holding or their respective owners.