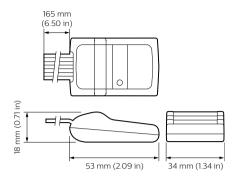

ldsymbol{\cdot}$  Allows access to fully automated site from one interface

#### **Features**

- A range of different gateways provides different integration opportunities and network management options
- A range of different gateways provides different integration opportunities and network management options

## **Application**

- Depends on the lighting system in which the controls are used
- · Depends on the lighting system in which the controls are used

# **Dynalite Integration Devices**

## Versions

DPMI940-DALI Dry Contact Interface



DDMIDC8 Low Level Input Integrator



DDNG-KNX CONN new PS



DDNG232 CONN new PS



PDEG Ethernet Gateway



Dynalite PDEB Ethernet Bridge integration device



## Dimensional drawing





# **Dynalite Integration Devices**

## Dimensional drawing











## **Product details**

Front of the PDEG Ethernet Gateway



vay



DDMIDC8 Low Level Input Integrator front

3

# **Dynalite Integration Devices**

## **Product details**

DDNG-KNX Front

DDNG23\_new\_Front





Front image of the PDEB Ethernet Bridge integration device





© 2023 Signify Holding All rights reserved. Signify does not give any representation or warranty as to the accuracy or completeness of the information included herein and shall not be liable for any action in reliance thereon. The information presented in this document is not intended as any commercial offer and does not form part of any quotation or contract, unless otherwise agreed by Signify. All trademarks are owned by Signify Holding or their respective owners.