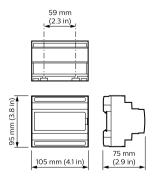

llows access to fully automated site from one interface
- $\boldsymbol{\cdot}$  Allows access to fully automated site from one interface

#### **Features**

- A range of different gateways provides different integration opportunities and network management options
- A range of different gateways provides different integration opportunities and network management options

## **Application**

- Depends on the lighting system in which the controls are used
- · Depends on the lighting system in which the controls are used

# **Dynalite Integration Devices**

## Versions

DPMI940-DALI Dry Contact Interface



DDMIDC8 Low Level Input Integrator



DDNG-KNX CONN new PS



DDNG232 CONN new PS



PDEG Ethernet Gateway



Dynalite PDEB Ethernet Bridge integration device



## Dimensional drawing





# **Dynalite Integration Devices**

## Dimensional drawing











## **Product details**

Front of the PDEG Ethernet Gateway



vay



DDMIDC8 Low Level Input Integrator front

3

# **Dynalite Integration Devices**

## **Product details**

DDNG-KNX Front

DDNG23\_new\_Front





Front image of the PDEB Ethernet Bridge integration device





© 2023 Signify Holding All rights reserved. Signify does not give any representation or warranty as to the accuracy or completeness of the information included herein and shall not be liable for any action in reliance thereon. The information presented in this document is not intended as any commercial offer and does not form part of any quotation or contract, unless otherwise agreed by Signify. All trademarks are owned by Signify Holding or thei