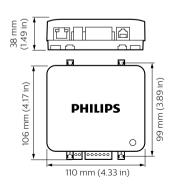

Allows access to fully automated site from one interface
- $\boldsymbol{\cdot}$  Allows access to fully automated site from one interface

#### **Features**

- A range of different gateways provides different integration opportunities and network management options
- A range of different gateways provides different integration opportunities and network management options

## **Application**

- Depends on the lighting system in which the controls are used
- · Depends on the lighting system in which the controls are used

# **Dynalite Integration Devices**

## Versions

DPMI940-DALI Dry Contact Interface



DDMIDC8 Low Level Input Integrator



DDNG-KNX CONN new PS



DDNG232 CONN new PS



PDEG Ethernet Gateway



Dynalite PDEB Ethernet Bridge integration device



## Dimensional drawing





# **Dynalite Integration Devices**

## Dimensional drawing











## **Product details**

Front of the PDEG Ethernet Gateway



vay



DDMIDC8 Low Level Input Integrator front

3

# **Dynalite Integration Devices**

## **Product details**

DDNG-KNX Front

DDNG23\_new\_Front





Front image of the PDEB Ethernet Bridge integration device





© 2023 Signify Holding All rights reserved. Signify does not give any representation or warranty as to the accuracy or completeness of the information included herein and shall not be liable for any action in reliance thereon. The information presented in this document is not intended as any commercial offer and does not form part of any quotation or contract, unless otherwise agreed by Signify. All trademarks are owned by Signify Holding or th