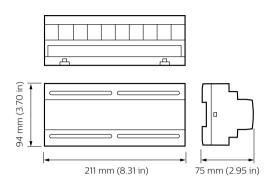

ol{\cdot}$  Allows access to fully automated site from one interface

#### **Features**

- A range of different gateways provides different integration opportunities and network management options
- A range of different gateways provides different integration opportunities and network management options

## **Application**

- Depends on the lighting system in which the controls are used
- · Depends on the lighting system in which the controls are used

# **Dynalite Integration Devices**

## Versions

DPMI940-DALI Dry Contact Interface



DDMIDC8 Low Level Input Integrator



DDNG-KNX CONN new PS



DDNG232 CONN new PS



PDEG Ethernet Gateway



Dynalite PDEB Ethernet Bridge integration device



## Dimensional drawing





# **Dynalite Integration Devices**

## Dimensional drawing











## **Product details**

Front of the PDEG Ethernet Gateway



vay



DDMIDC8 Low Level Input Integrator front

3

# **Dynalite Integration Devices**

## **Product details**

DDNG-KNX Front

DDNG23\_new\_Front





Front image of the PDEB Ethernet Bridge integration device





© 2023 Signify Holding All rights reserved. Signify does not give any representation or warranty as to the accuracy or completeness of the information included herein and shall not be liable for any action in reliance thereon. The information presented in this document is not intended as any commercial offer and does not form part of any quotation or contract, unless otherwise agreed by Signify. All trademarks are owned by Signify Holding or their respective owners.