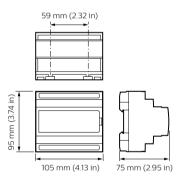

mbol{\cdot}$  Allows access to fully automated site from one interface

#### **Features**

- A range of different gateways provides different integration opportunities and network management options
- A range of different gateways provides different integration opportunities and network management options

## **Application**

- Depends on the lighting system in which the controls are used
- · Depends on the lighting system in which the controls are used

# **Dynalite Integration Devices**

## Versions

DPMI940-DALI Dry Contact Interface



DDMIDC8 Low Level Input Integrator



DDNG-KNX CONN new PS



DDNG232 CONN new PS



PDEG Ethernet Gateway



Dynalite PDEB Ethernet Bridge integration device



## Dimensional drawing





# **Dynalite Integration Devices**

## Dimensional drawing











## **Product details**

Front of the PDEG Ethernet Gateway



vay



DDMIDC8 Low Level Input Integrator front

3

# **Dynalite Integration Devices**

## **Product details**

DDNG-KNX Front

DDNG23\_new\_Front





Front image of the PDEB Ethernet Bridge integration device





© 2023 Signify Holding All rights reserved. Signify does not give any representation or warranty as to the accuracy or completeness of the information included herein and shall not be liable for any action in reliance thereon. The information presented in this document is not intended as any commercial offer and does not form part of any quotation or contract, unless otherwise agreed by Signify. All trademarks are owned by Signify Holding or their respective owners.