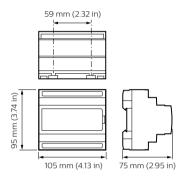

symbol{\cdot}$  Allows access to fully automated site from one interface

#### **Features**

- A range of different gateways provides different integration opportunities and network management options
- A range of different gateways provides different integration opportunities and network management options

## **Application**

- Depends on the lighting system in which the controls are used
- · Depends on the lighting system in which the controls are used

# **Dynalite Integration Devices**

## Versions

DPMI940-DALI Dry Contact Interface



DDMIDC8 Low Level Input Integrator



DDNG-KNX CONN new PS



DDNG232 CONN new PS



PDEG Ethernet Gateway



Dynalite PDEB Ethernet Bridge integration device



## Dimensional drawing





# **Dynalite Integration Devices**

## Dimensional drawing











## **Product details**

Front of the PDEG Ethernet Gateway



vay



DDMIDC8 Low Level Input Integrator front

3

# **Dynalite Integration Devices**

## **Product details**

DDNG-KNX Front

DDNG23\_new\_Front





Front image of the PDEB Ethernet Bridge integration device





© 2023 Signify Holding All rights reserved. Signify does not give any representation or warranty as to the accuracy or completeness of the information included herein and shall not be liable for any action in reliance thereon. The information presented in this document is not intended as any commercial offer and does not form part of any quotation or contract, unless otherwise agreed by Signify. All trademarks are owned by Signify Holding or their respective owners.