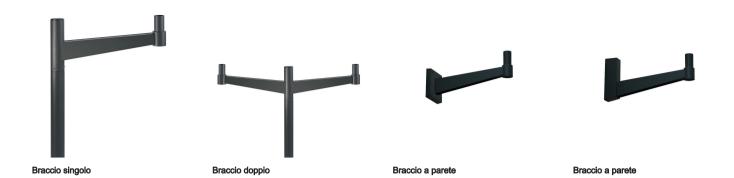

and easy installation. The standard color is Philips Ultra Dark Grey; other colors are also available upon request.

#### Vantaggi

- Perfect integration in the urban architecture, with luminaire, mast and bracket designed as an integrated concept
- Matches excellent urban lighting performance during darkness hours with outstanding aesthetics during the day
- Wide choice of masts, brackets, lanterns and optical elements offers complete, elegant solutions for every situation

#### Caratteristiche

- Choice of models, including wall-mounted and bollard versions
- Choice of conventional or LED light sources (upgradeable LED light engine)
- · Wide range of masts and brackets

#### **Applicazione**

- Urban, residential and pedestrian areas
- Promenades

## CitySpirit, brackets

#### Versions



### Disegno tecnico





#### CitySpirit brackets ZRP450





CitySpirit brackets ZRP450



#### CitySpirit brackets ZRP450

| Informazioni generali    |        |
|--------------------------|--------|
| Accessori decorativi     | No     |
| Codice famiglia prodotto | ZRP450 |

## Funzionamento e parte elettrica

| order code | Accessori elettrici |  |
|------------|---------------------|--|
| 81020100   | No                  |  |
| 81022500   | No                  |  |

| order code | Accessori elettrici |
|------------|---------------------|
| 81028700   | No                  |
| 81030000   | JB                  |

# CitySpirit, brackets