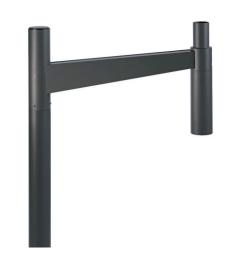

## CitySpirit, brackets

These brackets are dedicated to CitySpirit luminaires. Their distinctive design ensures perfect integration of the luminaire into the urban environment. The individual parts are not welded, allowing disassembly for recycling and preventing any visible welding lines (important for brackets installed at low mounting heights). The bracket is painted after assembly to ensure perfect finishing and features a wire guide for fast and easy installation. The standard color is Philips Ultra Dark Grey; other colors are also available upon request.

#### Versions