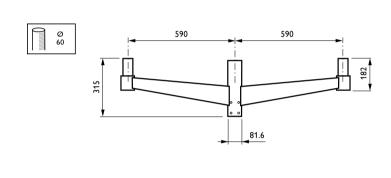

e standard color is Philips Ultra Dark Grey; other colors are also available upon request.

#### Vantaggi

- Perfect integration in the urban architecture, with luminaire, mast and bracket designed as an integrated concept
- Matches excellent urban lighting performance during darkness hours with outstanding aesthetics during the day
- Wide choice of masts, brackets, lanterns and optical elements offers complete, elegant solutions for every situation

#### Caratteristiche

- Choice of models, including wall-mounted and bollard versions
- Choice of conventional or LED light sources (upgradeable LED light engine)
- · Wide range of masts and brackets

#### **Applicazione**

- Urban, residential and pedestrian areas
- Promenades

## CitySpirit, brackets

#### Versions



### Disegno tecnico





#### CitySpirit brackets ZRP450





CitySpirit brackets ZRP450



#### CitySpirit brackets ZRP450

| Informazioni generali    |        |
|--------------------------|--------|
| Accessori decorativi     | No     |
| Codice famiglia prodotto | ZRP450 |

## Funzionamento e parte elettrica

| order code | Accessori elettrici |  |
|------------|---------------------|--|
| 81020100   | No                  |  |
| 81022500   | No                  |  |

| order code | Accessori elettrici |
|------------|---------------------|
| 81028700   | No                  |
| 81030000   | JB                  |

# CitySpirit, brackets