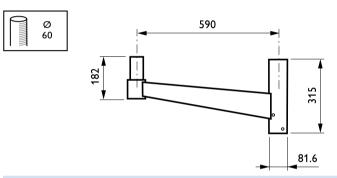

The standard color is Philips Ultra Dark Grey; other colors are also available upon request.

#### Vantaggi

- Perfect integration in the urban architecture, with luminaire, mast and bracket designed as an integrated concept
- Matches excellent urban lighting performance during darkness hours with outstanding aesthetics during the day
- Wide choice of masts, brackets, lanterns and optical elements offers complete, elegant solutions for every situation

#### Caratteristiche

- Choice of models, including wall-mounted and bollard versions
- Choice of conventional or LED light sources (upgradeable LED light engine)
- · Wide range of masts and brackets

#### **Applicazione**

- Urban, residential and pedestrian areas
- Promenades

## CitySpirit, brackets

#### Versions



### Disegno tecnico





#### CitySpirit brackets ZRP450





CitySpirit brackets ZRP450



#### CitySpirit brackets ZRP450

| Informazioni generali    |        |
|--------------------------|--------|
| Accessori decorativi     | No     |
| Codice famiglia prodotto | ZRP450 |

## Funzionamento e parte elettrica

| order code | Accessori elettrici |  |
|------------|---------------------|--|
| 81020100   | No                  |  |
| 81022500   | No                  |  |

| order code | Accessori elettrici |
|------------|---------------------|
| 81028700   | No                  |
| 81030000   | JB                  |

# CitySpirit, brackets