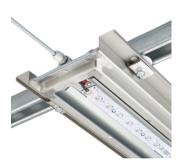

or spaced line lighting schemes, providing optimal guidance and a high level of visual comfort. Performance can be further optimized by using FlowLine in combination with our dedicated lighting controls and service packages.

### **Benefits**

- · Linear LED lighting ensuring safety and visual comfort
- Highly efficient lifetime solution
- Designed as part of the TotalTunnel approach for easy installation as well as reduced maintenance and lifecycle cost

#### **Features**

- · Stainless-steel modular build
- · Dedicated LED design
- · Long-lasting
- · Designed for maintenance (modular build and glass cover)
- Can be integrated with controls and service packages for best system performance

## Application

- Traffic tunnels
- Underpasses

# FlowLine

# Versions



# **Product details**













# **FlowLine**

# Product details