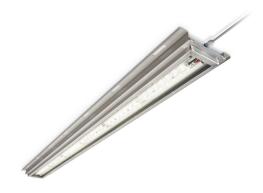

# FlowLine LED unit – linear LED tunnel luminaire

# **FlowLine**

Tunnels often require a linear interior lighting solution. FlowLine offers an LED solution where traditionally fluorescent lighting was used. FlowLine outperforms fluorescent lighting over the full life cycle in terms of cost, safety and performance, and is a competitive alternative to HPS point-source interior lighting on total cost of ownership. Its linear build allows continuous or spaced line lighting schemes, providing optimal guidance and a high level of visual comfort. Performance can be further optimized by using FlowLine in combination with our dedicated lighting controls and service packages.

#### **Features**

- · Stainless-steel modular build
- · Dedicated LED design
- · Long-lasting
- · Designed for maintenance (modular build and glass cover)
- Can be integrated with controls and service packages for best system performance