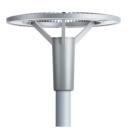

## Smart LED Post-top

Smart LED Post-top is an affordable LED lighting fixture that combines reliability and good light distribution. With its pleasing proportions and well-sculpted lines, it blends in seamlessly with its surroundings.

#### Versions

Smart LED Post-top BGP151 pedestrian luminaire