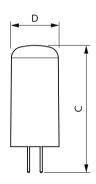

### Dimensional drawing

| Product                             | D     | С     |
|-------------------------------------|-------|-------|
| CorePro LEDcapsuleLV 2.7-28W G4 830 | 15 mm | 40 mm |

© 2023 Signify Holding All rights reserved. Signify does not give any representation or warranty as to the accuracy or completeness of the information included herein and shall not be liable for any action in reliance thereon. The information presented in this document is not intended as any commercial offer and does not form part of any quotation or contract, unless otherwise agreed by Signify. All trademarks are owned by Signify Holding or their respective owners.