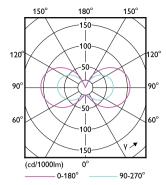

shrooms, reception areas, under-cabinet fixtures, cabinet lighting

## Versions



LED G4 12V Dim POS2

### Dimensional drawing



| Product                             | D     | С     |
|-------------------------------------|-------|-------|
| CorePro LEDcapsuleLV 2.7-28W G4 830 | 15 mm | 40 mm |



© 2023 Signify Holding All rights reserved. Signify does not give any representation or warranty as to the accuracy or completeness of the information included herein and shall not be liable for any action in reliance thereon. The information presented in this document is not intended as any commercial offer and does not form part of any quotation or contract, unless otherwise agreed by Signify. All trademarks are owned by Signify Holding or their respective owners.

## CorePro LEDcapsule LV





© 2023 Signify Holding All rights reserved. Signify does not give any representation or warranty as to the accuracy or completeness of the information included herein and shall not be liable for any action in reliance thereon. The information presented in this document is not intended as any commercial offer and does not form part of any quotation or contract, unless otherwise agreed by Signify. All trademarks are owned by Signify Holding or their respective owners.