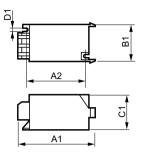

#### Dimensional drawing

| Product | C1      | A1       | A2      | B1      |
|---------|---------|----------|---------|---------|
| SN 56   | 38.5 mm | 114.5 mm | 95.0 mm | 41.5 mm |
| SN 57   | 38.5 mm | 85.5 mm  | 65.0 mm | 41.5 mm |
| SN 58   | 38.5 mm | 85.5 mm  | 65.0 mm | 41.5 mm |