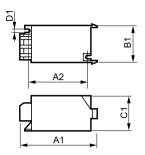

#### Dimensional drawing

| Product   | C1      | A1       | A2      | B1      |
|-----------|---------|----------|---------|---------|
| SN 56     | 38.5 mm | 114.5 mm | 95.0 mm | 41.5 mm |
| SN 57     | 38.5 mm | 85.5 mm  | 65.0 mm | 41.5 mm |
| SN 57     | 38.5 mm | 85.5 mm  | 65.0 mm | 41.5 mm |
| SN 58     | 38.5 mm | 85.5 mm  | 65.0 mm | 41.5 mm |
| SN 58     | 38.5 mm | 85.5 mm  | 65.0 mm | 41.5 mm |
| SN 58 T15 | 38.5 mm | 85.5 mm  | 65.0 mm | 41.5 mm |