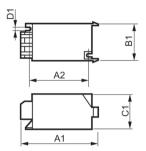

## Dimensional drawing

| Product | C1    | A1    | A2    | B1    | D1     |
|---------|-------|-------|-------|-------|--------|
| SU 52   | 50 mm | 90 mm | 69 mm | 55 mm | 4.3 mm |