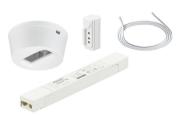

# Versions

IRT9020 Transmitter IR Point with wall holder

UID8470 Switch

LCN3120 OCC Sensor IP65

OCC 0101A02 DL BP Sensor WH product photo

LCN1840/05 Interact Pro wireless gateway product photo

LCN3110 OCC Sensor IP65