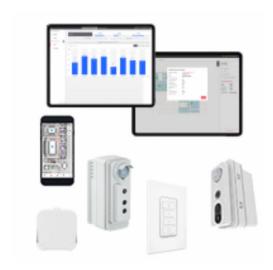

# Versions

IRT9020 Transmitter IR Point with wall holder

UID8470 Switch

LCN3120 OCC Sensor IP65

OCC 0101A02 DL BP Sensor WH product photo

LCN1840/05 Interact Pro wireless gateway product photo

LCN3110 OCC Sensor IP65