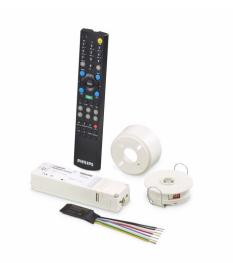

## **Indoor Accessories**

Indoor lighting control accessories cover all the user interfaces, sensors, cables, dimmers and other accessories that can be used with our control systems or standalone with our lighting systems. The performance and capabilities of the products vary according to the system they are connected to.