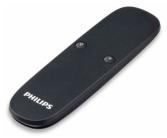

## **Indoor Accessories**

Indoor lighting control accessories cover all the user interfaces, sensors, cables, dimmers and other accessories that can be used with our control systems or standalone with our lighting systems. The performance and capabilities of the products vary according to the system they are connected to.