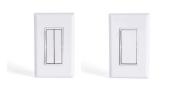

## **Indoor Accessories**

Indoor lighting control accessories cover all the user interfaces, sensors, cables, dimmers and other accessories that can be used with our control systems or standalone with our lighting systems. The performance and capabilities of the products vary according to the system they are connected to.