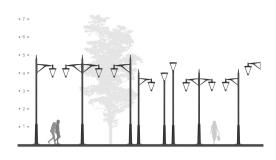

## Faro Poles and brackets

With Faro product range, you have the freedom to create customised installations, historic or more contemporary in inspiration, which suits beautifully in urban areas. The traditional style of this product family, with simple linear and understated interpretations has been designed to enrich the atmosphere in your environments. Faro family offers different brackets configurations which allow you to customise your complete set and adapt your luminaire to your preference

### **Features**

- Brackets available in three outreaches for wall or pole mounting versions
- The Faro top mounting version is available for post top mounting luminaire while the Faro pole mounting version is designed for the Faro brackets
- Poles height range from 3,5m to 5m

### Application

- · Urban and architectural areas
- Square and parks
- · City Centres