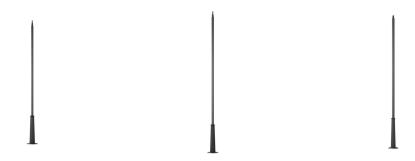

# Versions

FARO POLE APPLIQUE 1 - 4.0 m - 60 mm

FARO POLE APPLIQUE 1 - 4.5 m - 60 mm

FARO POLE APPLIQUE 1 - 5.0 m - 90 mm