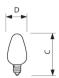

#### Dimensional drawing

| E12           |
|---------------|
| 3,000 hour(s) |
| UNIVERSAL     |
|               |
|               |
| 120 V         |
| 4 W           |
|               |
|               |
| Clear         |
| C-7           |
|               |