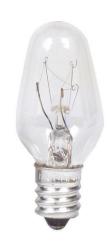

## **Nightlight**

Philips Family of Nightlights provide the perfect light for night time safety and security.

#### **Features**

- For night time safety, convenience, and security.
- · Available in: C7 clear and white: 4 watt, C7 white: 7 watt; and S11: 7.5 watt.