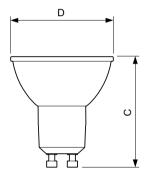

# Dimensional drawing

| Product                              | D     | С     |
|--------------------------------------|-------|-------|
| 4GU10/LED/927-22/F35/G/WG/120V 4/1BC | 50 mm | 54 mm |