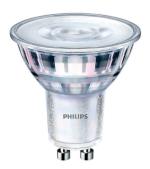

age
- · Contains no mercury
- Emits virtually no UV/IR light in the beam
- $\cdot$  3-year or 5-year limited warranty depending upon operating hours

### **Features**

- · Available in dimmable\* and non-dimmable versions
- Provides quality white light and a crisp, uniform beam
- $\cdot$  7W and 7W HO MRX16s are suitable for use in many enclosed fixtures
- 40,000-hour rated average life<sup>+</sup> for 7W MRX16
- · Instant-on light
- <sup>\* </sup> Dimmable when using leading edge dimmers (see Philips Website: www.philips.com/ledtechguide for compatible leading edge dimmers.)
- <sup>+</sup>Rated average life based on engineering testing and probability analysis.

### **Application**

· Ideal for accent and ambient lighting in retail and hospitality spaces.

# MR16/GU10/PAR16

## Versions



LEDspot 50W GU10 830 35D

# Dimensional drawing





| Product                              | D     | С     |
|--------------------------------------|-------|-------|
| 4GU10/LED/927-22/F35/G/WG/120V 4/1BC | 50 mm | 54 mm |

## MR16/GU10/PAR16

## **Accent Diagrams**



Accent Diagram - 4GU10/LED/ 927-22/F35/G/WG/120V 4/1BC

### **Beam Diagrams**



Beam diagram - 4GU10/LED/ 927-22/F35/G/WG/120V 4/1BC



© 2023 Signify Holding All rights reserved. Signify does not give any representation or warranty as to the accuracy or completeness of the information included herein and shall not be liable for any action in reliance thereon. The information presented in this document is not intended as any commercial offer and does not form part of any quotation or contract, unless otherwise agreed by