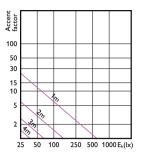

rm beam
- $\cdot$  7W and 7W HO MRX16s are suitable for use in many enclosed fixtures
- 40,000-hour rated average life<sup>+</sup> for 7W MRX16
- · Instant-on light
- <sup>\* </sup> Dimmable when using leading edge dimmers (see Philips Website: www.philips.com/ledtechguide for compatible leading edge dimmers.)
- <sup>+</sup>Rated average life based on engineering testing and probability analysis.

### **Application**

· Ideal for accent and ambient lighting in retail and hospitality spaces.

# MR16/GU10/PAR16

## Versions



LEDspot 50W GU10 830 35D

# Dimensional drawing





| Product                              | D     | С     |
|--------------------------------------|-------|-------|
| 4GU10/LED/927-22/F35/G/WG/120V 4/1BC | 50 mm | 54 mm |

## MR16/GU10/PAR16

## **Accent Diagrams**



Accent Diagram - 4GU10/LED/ 927-22/F35/G/WG/120V 4/1BC

### **Beam Diagrams**



Beam diagram - 4GU10/LED/ 927-22/F35/G/WG/120V 4/1BC



© 2023 Signify Holding All rights reserved. Signify does not give any representation or warranty as to the accuracy or completeness of the information included herein and shall not be liable for any action in reliance thereon. The information presented in this document is not intended as any commercial offer and does not form part of any quotation or contract, unless otherwise agreed by Signify. All trademarks are owned by Signify Holding or their respective owners.