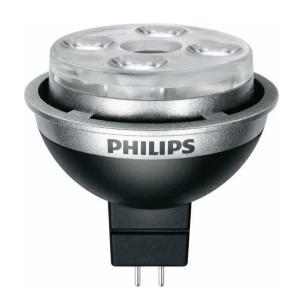

# MR16/GU10/PAR16

Philips MR16 Dimmable LED Lamps provide ambient level light to illuminate hard to maintain applications. Increased transformer compatability allows for operation on a wider range of transformers. Available in dimmable and non-dimmable versions, these lamps are ideal for track and open recessed fixtures in retail, hospitality and residential spaces.

### **Benefits**

- · Long life properties-- lowers maintenance costs by reducing re-lamp frequency
- · Will not fade colors, avoids inventory spoilage
- · Contains no mercury
- Emits virtually no UV/IR light in the beam
- $\cdot$  3-year or 5-year limited warranty depending upon operating hours

### **Features**

- · Available in dimmable\* and non-dimmable versions
- Provides quality white light and a crisp, uniform beam
- $\cdot$  7W and 7W HO MRX16s are suitable for use in many enclosed fixtures
- 40,000-hour rated average life<sup>+</sup> for 7W MRX16
- · Instant-on light
- <sup>\* </sup> Dimmable when using leading edge dimmers (see Philips Website: www.philips.com/ledtechguide for compatible leading edge dimmers.)
- <sup>+</sup>Rated average life based on engineering testing and probability analysis.