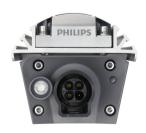

# **Product details**

eW Graze Powercore BCS419

Top view

Side view

Male connection

Female connection

Side view of all four lengths in family

Graze Powercore, 305 mm (1 ft)

Graze Powercore, Input Connection