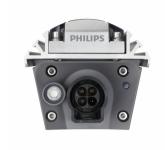

# **Product details**

eW Graze Powercore BCS419

Top view

Side view

Male connection

Female connection

Side view of all four lengths in family

Graze Powercore, 305 mm (1 ft)

Graze Powercore, Input Connection