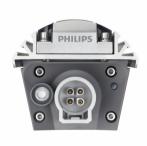

Graze Powercore, Input Connection

# **Product details**

Graze Powercore, Output Connection Graze Powercore, 610 mm (2 ft)

Graze Powercore, 914 mm (3 ft)

Graze Powercore, 1219 mm (4 ft)

© 2021 Signify Holding All rights reserved. Signify does not give any representation or warranty as to the accuracy or completeness of the information included herein and shall not be liable for any action in reliance thereon. The information presented in this document is not intended as any commercial offer and does not form part of any quotation or contract, unless otherwise agreed by Signify. All trademarks are owned by Signify Holding or their respective owners.