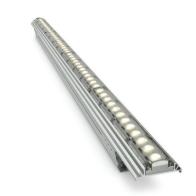

# Graze MX Powercore - high-intensity illumination of multistorey façades and surfaces

# eW Graze MX Powercore

Many architectural structures need a linear fixture capable of illuminating multiple storeys with minimal setback. Property owners/end users need a controllable product capable of dynamic illumination to draw attention to their establishments and emphasize their brands. Graze MX Powercore is capable of illuminating over 20 meters at very close setback distances. Powercore technology enables simple installation and long product run lengths.

# Features

- · Highest-intensity exterior-rated linear LED luminaire in the market
- $\cdot$  High output and beam quality thanks to holographic diffusion technology
- $\boldsymbol{\cdot}$  Unparalleled control via adjustable dimming curves and transition speeds
- Superior output matching from fixture to fixture thanks to Optibin and Chromasync technologies