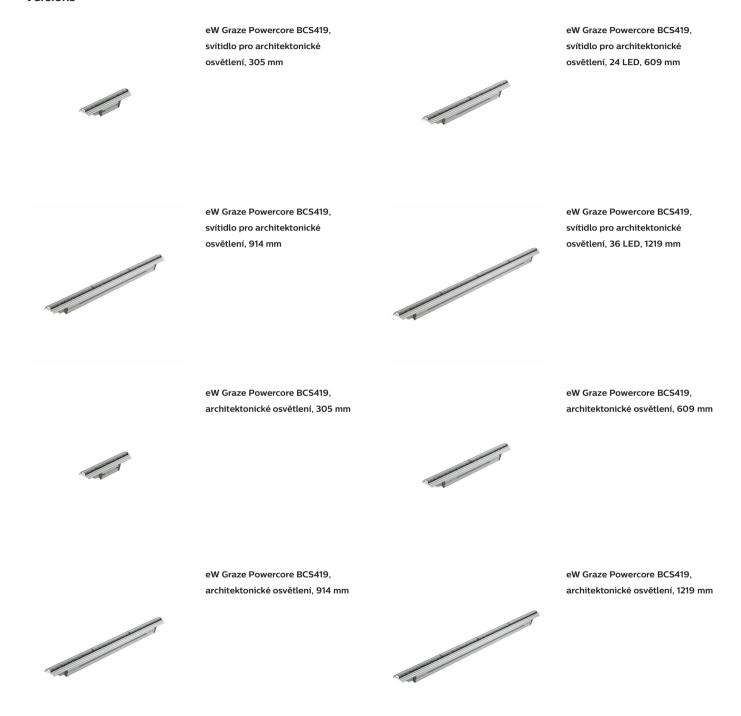

chnologies
- · Simple installation and long run lengths enabled by Powercore technology
- Static and dynamic lighting effects can be designed, displayed and changed via Philips Color Kinetics controllers

# Features

- · Highest-intensity exterior-rated linear LED luminaire in the market
- $\cdot$  High output and beam quality thanks to holographic diffusion technology
- $\boldsymbol{\cdot}$  Unparalleled control via adjustable dimming curves and transition speeds
- Superior output matching from fixture to fixture thanks to Optibin and Chromasync technologies

# **eW Graze MX Powercore**

#### **Application**

- · Illumination of exterior facades and structures
- · Illumination of large architectural details
- Flood- and wash-lighting applications (depending on beam angle)

#### Versions



# **eW Graze MX Powercore**

# **Product details**



eW Graze Powercore BCS419



Top view



Side view



Male connection



Female connection



Side view of all four lengths in family



Graze Powercore, 305 mm (1 ft)



Graze Powercore, Input Connection



# **eW Graze MX Powercore**

# **Product details**



Graze Powercore, Output Connection Graze Powercore, 610 mm (2 ft)

Graze Powercore, 914 mm (3 ft)

Graze Powercore, 1219 mm (4 ft)







© 2021 Signify Holding All rights reserved. Signify does not give any representation or warranty as to the accuracy or completeness of the information included herein and shall not be liable for any action in reliance thereon. The information presented in this document is not intended as any commercial offer and does not form part of any quot