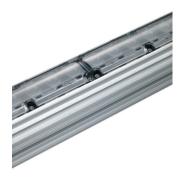

# **Product details**

eW Graze Powercore BCS419

Top view

Side view

Male connection

Female connection

Side view of all four lengths in family

Graze Powercore, 305 mm (1 ft)

Graze Powercore, Input Connection