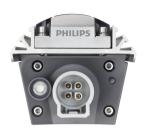

# **Product details**

Graze Powercore, Output Connection Graze Powercore, 610 mm (2 ft)

Graze Powercore, 914 mm (3 ft)

Graze Powercore, 1219 mm (4 ft)

© 2021 Signify Holding All rights reserved. Signify does not give any representation or warranty as to the accuracy or completeness of the information included herein and shall not be liable for any action in reliance thereon. The information presented in this document is not intended as any commercial offer and does not form part of any quotation or contract, unless otherwise agreed by Signify. All trademarks are owned by Signify Holding or their respective owners.