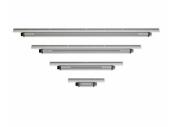

# **Product details**

eW Graze Powercore BCS419

Top view

Side view

Male connection

Female connection

Side view of all four lengths in family

Graze Powercore, 305 mm (1 ft)

# **Product details**

Graze Powercore, Output Connection Graze Powercore, 610 mm (2 ft)

Graze Powercore, 914 mm (3 ft)

Graze Powercore, 1219 mm (4 ft)

© 2021 Signify Holding All rights reserved. Signify does not give any representation or warranty as to the accuracy or completeness of the information included herein and shall not be liable for any action in reliance thereon. The information presented in this document is not intended as any commercial offer and does not form part of any quotation or contract, unless otherwise agreed by Signify. All trademarks are owned by Signify Holding or their respective owners.