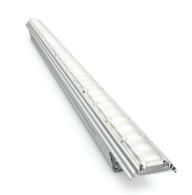

# eW Graze EC Powercore

Some exterior architectural details require a soft-edged volume fill of light. Graze EC Powercore combines this output with the proven, durable design of the Graze Powercore product family and low power consumption.

### **Features**

- · Soft-edged light output for volume-fill applications thanks to diffuse cover lens
- Low power consumption is perfect for less demanding exterior applications
- · Unparalleled control via adjustable dimming curves and transition speeds
- Superior output matching from fixture to fixture thanks to Optibin and Chromasync technologies

# **Product details**

Graze Powercore, 305 mm (1 ft)

Graze Powercore, Input Connection

Graze Powercore, Output Connection

Graze Powercore, 610 mm (2 ft)