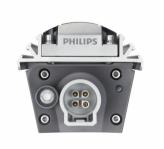

# **Product details**

Male connector

Female connection

Side view of all four lengths in family