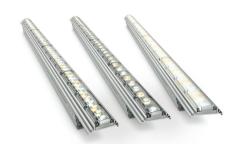

# **Product details**

Male connector

Female connection

Side view of all four lengths in family