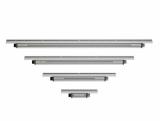

# Versions

iW Graze EC Powercore BCS438 architectural lighting fixture, 305

iW Graze EC Powercore BCS438 architectural lighting fixture, 609

Svítidlo pro architektonické osvětlení iW Graze EC Powercore BCS438, 914 mm

iW Graze EC Powercore BCS438 architectural lighting fixture, 1219

# **Product details**

Male connector

Female connection

Side view of all four lengths in family