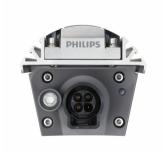

# **Product details**

Male connector

Female connection

Side view of all four lengths in family