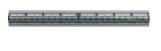

# Versions

Svítidlo pro architektonické osvětlení ColorGraze MX Powercore BCS459 (RGB, 1219 mm)

Svítidlo pro architektonické osvětlení ColorGraze MX Powercore BCS459 (RGB, 305 mm)

Svítidlo pro architektonické osvětlení ColorGraze MX Powercore BCS459 (RGB, 609 mm)

Svítidlo pro architektonické osvětlení ColorGraze MX Powercore BCS459 (RGB, 914 mm)