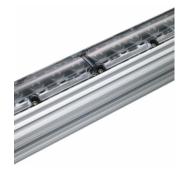

# Features

- · Highest-intensity exterior-rated linear LED luminaire in the market
- · High output and beam quality thanks to holographic diffusion technology
- $\boldsymbol{\cdot}$  Unparalleled control via adjustable dimming curves and transition speeds
- Superior output matching from fixture to fixture thanks to Optibin and Chromasync technologies

# **Product details**

OPDP\_BCS459i\_0021-Detail photo

OPDP\_BCS459i\_0001-Detail photo

ColorGraze MX Powercore 4ft ALT 2 Detail Shot

© 2021 Signify Holding All rights reserved. Signify does not give any representation or warranty as to the accuracy or completeness of the information included herein and shall not be liable for any action in reliance thereon. The information presented in this document is not intended as any commercial offer and does not form part of any quotation or contract, unless otherwise agreed by Signify. All trademarks are owned by Signify Holding or their respective owners.