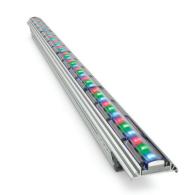

# ColorGraze MX Powercore – highintensity illumination of multi-storey façades and surfaces

# ColorGraze MX Powercore

Many architectural structures need a linear fixture capable of illuminating multiple storeys with minimal setback. Property owners/end users need a controllable product capable of dynamic illumination to draw attention to their establishments and emphasise their brands. Graze MX Powercore is capable of illuminating over 20 metres at very close setback distances. Powercore technology enables simple installation and long product run lengths.

# Features

- · Highest-intensity exterior-rated linear LED luminaire in the market
- · High output and beam quality thanks to holographic diffusion technology
- $\boldsymbol{\cdot}$  Unparalleled control via adjustable dimming curves and transition speeds
- Superior output matching from fixture to fixture thanks to Optibin and Chromasync technologies