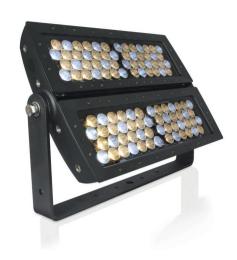

# iW Reach Powercore gen2

iW Reach Powercore is the first LED fixture powerful enough to brilliantly illuminate large architectural façades with washes of white light in color temperatures ranging from warm to cool. iW Reach Powercore combines all the benefits of LED lighting in an elegant fixture specifically designed for large-scale installations, such as commercial skyscrapers, casinos, large retail exteriors, bridges, piers, public monuments, and themed attractions. With extremely high lumen output and unprecedented light projection, this powerful fixture represents the next generation in exterior illumination.Integrated Powercore technology ensures rapid, efficient and accurate control of power output to the fixture directly from line voltage, eliminating the need for external power supplies. Use of standard wiring dramatically simplifies installation and helps lower total system cost.

### **Benefits**

- · Unparalleled light output
- · Wide choice of color temperatures
- · Unique split design to support diffuser combinations

### **Features**

- Light output of over 12,000 lumens and light projection over 240 meters
- · White light ranging from cool (6500 K) to warm (2700 K)
- $\boldsymbol{\cdot}$  Spread lenses of 8°, 13°, 23°, 40°, 63° and asymmetric 5° x 17°
- $\cdot$  Simple positioning and fixture rotation through full 360°
- · Integrated Powercore technology and Philips Data Enabler Pro