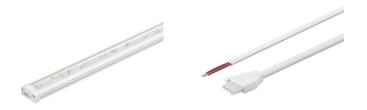

compact design, to create cove and accent lighting effects. It is available in three lengths, two static white versions and an RGB color version (controlled via DMX and addressed via two-way communication). Vaya Cove is part of a complete range of Philips Vaya LED products.

### 优点

- · Economical LED fixture for interior use
- Easy integration into architectural elements thanks to compact dimensions and low profile

### 特点

- Static white light 3000 or 4000 K; dynamic RGB version (DMX-controlled); MonoColor and additional color temperatures
- available on request Available in 0.33, 0.66 and 1.2 m lengths
- Suitable for less demanding applications requiring up to 716 lm/m
- · Energy-efficient
- · Environmentally friendly

### 应用

- Cove lighting
- Backlighting

# Vaya Cove

### Versions



Image not yet available



Image not yet available

## 二维绘图





| Product                            | A      |
|------------------------------------|--------|
| SM440L I 30xLED-HB/RGB 24V CQC, CE | 600 mm |
| SM440L I 15xLED-HB/RGB 24V CQC, CE | 300 mm |