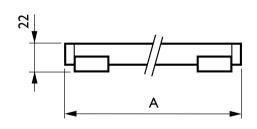

## 二维绘图

| Product                            | A      |
|------------------------------------|--------|
| SM440L I 30xLED-HB/RGB 24V CQC, CE | 600 mm |
| SM440L I 15xLED-HB/RGB 24V CQC, CE | 300 mm |