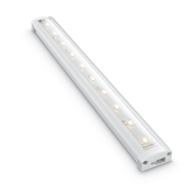

# Vaya Cove

Vaya Cove is an extremely cost-effective and reliable linear LED fixture that minimizes the initial investment while offering flexibility, in a compact design, to create cove and accent lighting effects. It is available in three lengths, two static white versions and an RGB color version (controlled via DMX and addressed via two-way communication). Vaya Cove is part of a complete range of Philips Vaya LED products.

### 特点

- Static white light 3000 or 4000 K; dynamic RGB version (DMX-controlled); MonoColor and additional color temperatures
- available on request Available in 0.33, 0.66 and 1.2 m lengths
- Suitable for less demanding applications requiring up to 716 lm/m
- · Energy-efficient
- · Environmentally friendly