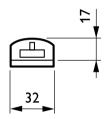

## 二维绘图

| Product                            | A      |
|------------------------------------|--------|
| SM440L I 30xLED-HB/RGB 24V CQC, CE | 600 mm |
| SM440L I 15xLED-HB/RGB 24V CQC, CE | 300 mm |