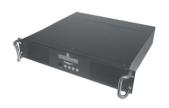

## Versions

ZCX400 PDS-60/60CA

ZCX400 SPDA-60CA

POE injector European or NA version,

DMX crossover cable, CK to Esta

Data enabler Pro

Multi-protocol converter

Unmanaged switch 4 POE port, 48 V