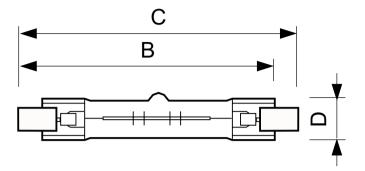

## Dimensional drawing

| Product                       | D (max) | B (max) | В       | B (min) | C (max) |
|-------------------------------|---------|---------|---------|---------|---------|
| Plusline C 150W R7s 240V 1CT/ | 15 mm   | 76.5 mm | 74.9 mm | 73.3 mm | 78.3 mm |
| 10X10F                        |         |         |         |         |         |