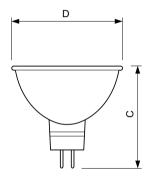

# Dimensional drawing

| Product                                 | D (max) | C (max) |
|-----------------------------------------|---------|---------|
| Hal-Dich 2y 50W GU5.3 12V 36D 1CT/10X5F | 51 mm   | 46 mm   |