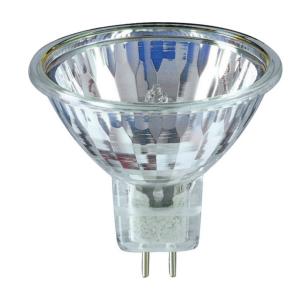

## **Essential LV MR16**

The Essential LV MR16 is part of the Philips "Value for Money" ranges. It is a good choice for professional end-users looking for high-quality accent light to create contrast in shops, hotels and restaurants.