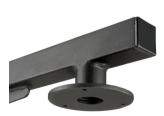

#### **Product details**

ClassicStreet\_brackets-JGB794-DP06

Tenon and cap versions

#### **ClassicStreet brackets**