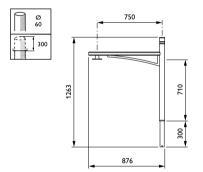

utstanding levels of lighting and energy performance.

#### Benefits

- Distinctive contemporary design inspired by classical complete street-lighting sets
- Fits both traditional and historical architectural settings as well as more modern environments
- Dedicated interfaces with ClassicStreet luminaires for optimum design integration and installation

#### Features

- $\cdot$  Available in post-top and suspended versions
- $\cdot$  Dedicated ClassicStreet brackets and poles
- Compatible with all Philips standard and advanced public lighting systems
- Optimised optics to deliver efficient and comfortable lighting levels

#### **ClassicStreet brackets**

#### Application

- City centers
- Roads and streets
- Residential areas
- Parks and squares

#### Versions



#### Dimensional drawing



#### **Product details**



ClassicStreet\_brackets-JGB794-DP06

Tenon and cap versions

#### **ClassicStreet brackets**

#### **Product details**

Suspended and post top versions





© 2023 Signify Holding All rights reserved. Signify does not give any representation or warranty as to the accuracy or completeness of the information included herein and shall not be liable for any action in reliance thereon. The information presented in this document is not intended as any commercial offer and does not form part of any quotation or contract, unless otherwise agreed by Signify. All trademarks are owned by Signify Holding or their respective owners.

www.lighting.philips.com 2023, August 2 - data subject to change