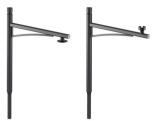

#### **Product details**

ClassicStreet\_brackets-JGB794-DP06

Tenon and cap versions

#### **ClassicStreet brackets**