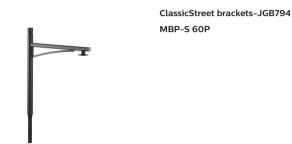

ne, ClassicStreet delivers outstanding levels of lighting and energy performance.

#### Benefits

- Distinctive contemporary design inspired by classical complete street-lighting sets
- Fits both traditional and historical architectural settings as well as more modern environments
- Dedicated interfaces with ClassicStreet luminaires for optimum design integration and installation

#### Features

- $\cdot$  Available in post-top and suspended versions
- $\cdot$  Dedicated ClassicStreet brackets and poles
- Compatible with all Philips standard and advanced public lighting systems
- Optimised optics to deliver efficient and comfortable lighting levels

#### **ClassicStreet brackets**

#### Application

- City centers
- Roads and streets
- Residential areas
- Parks and squares

#### Versions



#### Dimensional drawing



#### **Product details**



ClassicStreet\_brackets-JGB794-DP06

Tenon and cap versions

#### **ClassicStreet brackets**

#### **Product details**

Suspended and post top versions





© 2023 Signify Holding All rights reserved. Signify does not give any representation or warranty as to the accuracy or completeness of the information included herein and shall not be liable for any action in reliance thereon. The information presented in this document is not intended as any commercial offer and does not form part of any quotation or contract, unless otherwise agreed by Signify. All trademarks are owned by Signify Holding or their respective owners.

www.lighting.philips.com 2023, August 2 - data subject to change