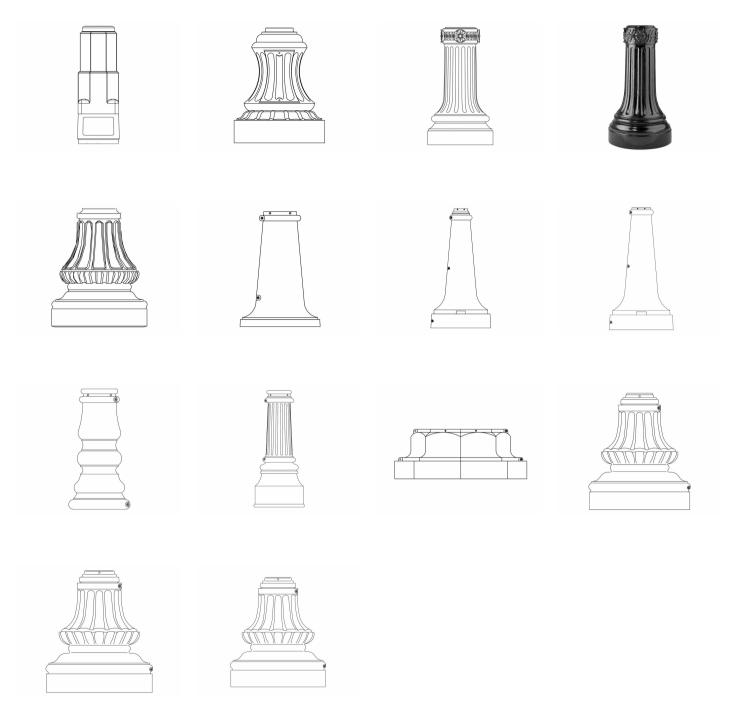

# Enhancing your project's unique style

## **Wraparound Bases**

Wraparound Bases by Hadco provide a simple decorative alternative to new or existing simple shaft poles.

#### **Benefits**

- · Decorative, durable, and flexible.
- Fade and abrasion resistant with polyester powder coat finishes.

#### **Features**

- $\boldsymbol{\cdot}$  Available to fit numerous round pole sizes between 3" and 8".
- Made from 356 HM high-strength, low-copper, proprietary cast aluminum alloy, two-piece construction.
- · WAB1716 and 141 products are also available for octagon shaped pole shafts.

#### **Application**

- Bridges, Monuments, Facades
- · Road and Street
- · Parks and Recreation

# **Wraparound Bases**

### Versions



## **Wraparound Bases**



© 2022 Signify Holding All rights reserved. Signify does not give any representation or warranty as to the accuracy or completeness of the information included herein and shall not be liable for any action in reliance thereon. The information presented in this document is not intended as any commercial offer and does not form part of any quotation or contract, unless otherwise agreed by Signify. All trademarks are owned by Signify Holding or their respective owners.