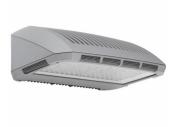

# 161 LED Sconce

The Gardco LED Wall Sconce 161 is an enlarged and enhanced version of the 121, providing performance capability up to that of a 400W metal halide wall sconce, while using considerably less energy. Designed for mounting heights from 15 to 20 feet, the 161 offers exceptional performance, allowing a reduction in the total pole requirements on a site. The styling of the 161 also complements the PureForm site luminaires. The sloped surface ribs of its die cast aluminum housing create a distinctly unique aesthetic element, while performing important functions in the Gardco thermal management system.

### **Features**

- · Lumen range from 10,200 to 27,300
- Efficacy range from 102-121 lumens per watt
- · Offered in Types II, III, and IV
- $\cdot$  Offered in color temperatures warm white, neutral white and cool white