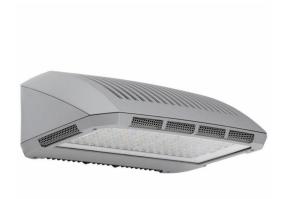

# 161 LED Sconce

The Gardco LED Wall Sconce 161 is an enlarged and enhanced version of the 121, providing performance capability up to that of a 400W metal halide wall sconce, while using considerably less energy. Designed for mounting heights from 15 to 20 feet, the 161 offers exceptional performance, allowing a reduction in the total pole requirements on a site. The styling of the 161 also complements the PureForm site luminaires. The sloped surface ribs of its die cast aluminum housing create a distinctly unique aesthetic element, while performing important functions in the Gardco thermal management system.

### **Features**

- · Lumen range from 10,200 to 27,300
- Efficacy range from 102-121 lumens per watt
- · Offered in Types II, III, and IV
- $\cdot$  Offered in color temperatures warm white, neutral white and cool white