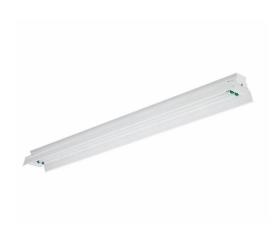

# 5F Industrial - Compact with industrial styling

# **5F T5 Specification Industrial**

T5 Specification Industrial luminaire is a compact T5/T5Ho luminaire with industrial styling and spring loaded turret-type lamp holders.

### Benefits

· Choice of reflectors for application flexibility

### **Features**

- · Multiple reflector options
- UL listed for damp locations

# Application

- Industrial
- Manufacturing