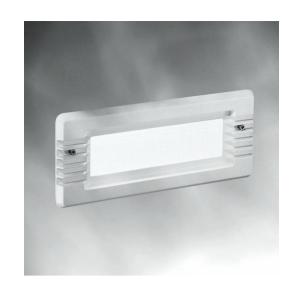

# 940 Line Brick Light

The 940 luminaire is a compact, brick-sized unit specifically designed for masonry applications or in environments requiring a smaller scale recessed fixture. The 940 is designed to accept energy saving compact fluorescent lamps up to 13W and incandescent lamps to 60W.

### **Features**

- · Sealed and gasketed
- · Specular Alzak hammertone reflectors
- Firmly secured reflector and electrical assembly
- · Available for installation in all types of wall construction