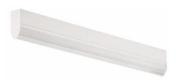

## Airelume IV Surface Cleanroom

Airelume 4 is a teardrop shaped luminaire designed to reduce disturbance and allow laminar air flow around fixtures. Conforms to FED STD 209E.

### Airelume IV Surface Cleanroom

Versions

© 2018 Philips Lighting Holding B.V. All rights reserved. Philips Lighting reserves the right to make changes in specifications and/or to discontinue any product at any timewithout notice or obligation and will not be liable for any consequences resulting from the use of this publication.