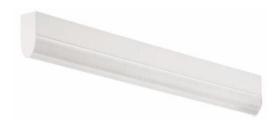

## Airelume IV Surface Cleanroom

Airelume 4 is a teardrop shaped luminaire designed to reduce disturbance and allow laminar air flow around fixtures. Conforms to FED STD 209E.

### Airelume IV Surface Cleanroom

Versions

© 2018 Philips Lighting Holding B.V. All rights reserved. Philips Lighting reserves the right to make changes in specifications and/or to discontinue any product at any timewithout notice or obligation and will not be liable for any consequences resulting from the use of this publication.