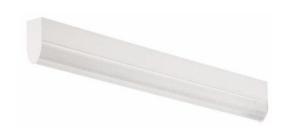

## Airelume IV Surface Cleanroom

Airelume 4 is a teardrop shaped luminaire designed to reduce disturbance and allow laminar air flow around fixtures. Conforms to FED STD 209E.

#### **Benefits**

- · Can adapt to any room size
- · Eliminates air gaps and light leaks
- · Uniform ceiling luminance

#### **Features**

- Suitable for damp locations
- · Low profile shape
- · Units are available in a variety of lengths

#### **Application**

- · Cleanrooms
- Food Processing