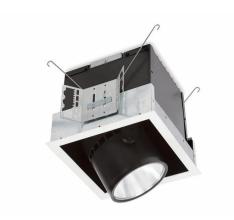

# Alcyon LED Vertical Recessed Multiple

Alcyon LED Vertical recessed lighting is a three-part system designed to offer high-performing, target illumination to meet today's accent lighting needs. Alcyon LED Vertical recessed lighting utilizes the same LED technology and reflectors as the track heads, providing performance consistency and design continuity within a space.

### **Benefits**

- Market leading efficiency and "candlepower punch"
- Tool-less aiming, tilt and pull-down design
- 3 part system designed for high performing, target illumination

### **Features**

- · Available in 600, 1000, and 2000 lumens
- Reflector options: narrow spot, spot, narrow flood, flood beams
- 1,2,3 or 4 head configurations