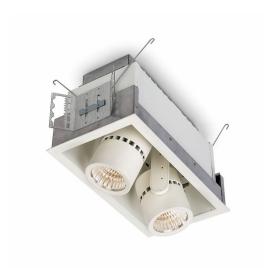

## **Alcyon LED Recessed Multiple**

Alcyon LED Recessed Multiple lighting is a three-part system designed to offer high-performing, target illumination to meet today's accent lighting needs. Alcyon LED Recessed Multiple utilizes the same LED technology and reflectors as the Alcyon LED Vertical Track Heads, providing performance consistency and design continuity within a space.

#### **Benefits**

- · Market leading efficiency and "candlepower punch"
- · Tool-less aiming, tilt and pull-down design
- · 3 part system designed for high performing, target illumination

#### **Features**

- LED Color Recipes: CrispWhite, Premium White, and Premium Color options available to make your colors pop
- · Reflector options: narrow spot, spot, narrow flood, flood beams
- 1, 2, 3 or 4 head configurations