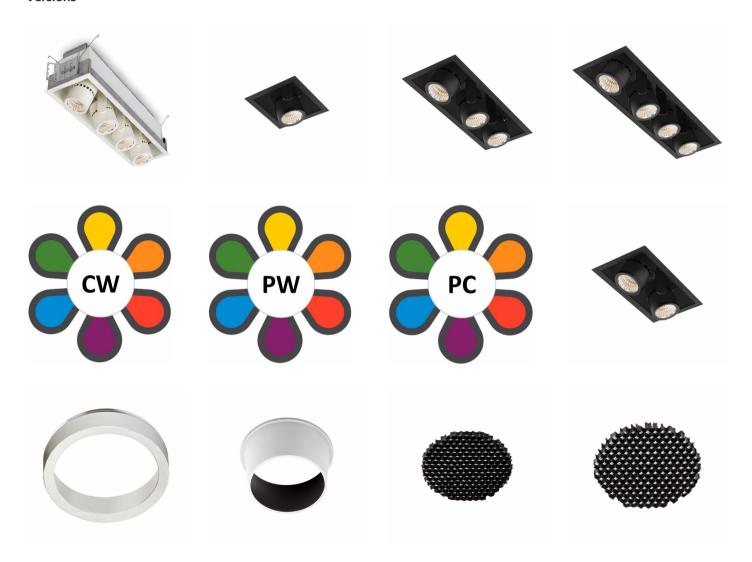

#### **Features**

- LED Color Recipes: CrispWhite, Premium White, and Premium Color options available to make your colors pop
- · Reflector options: narrow spot, spot, narrow flood, flood beams
- 1, 2, 3 or 4 head configurations

### Versions