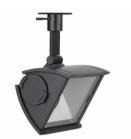

## **Alcyon Line Voltage**

Alcyon Low and Line Voltage luminaires utilize today's reliable and economical halogen and Incandescent lamps for ambient, task, accent and wall washing applications. Available in PAR20, PAR30, PAR38 and T4 halogen sources, Alcyon delivers bright light that is easily dimmable.

#### **Benefits**

- Wireless stem w/ 360° horizontal rotation
- Lamp forward design for easy relamping
- Accepts up to two accessories

#### Features

- · Compact line voltage track adapter
- Integral Accessory cartridge
- Available in Par20/30/38 and T4 lampings