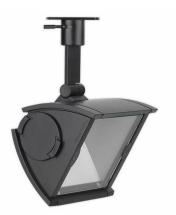

## **Alcyon Line Voltage**

Alcyon Low and Line Voltage luminaires utilize today's reliable and economical halogen and Incandescent lamps for ambient, task, accent and wall washing applications. Available in PAR20, PAR30, PAR38 and T4 halogen sources, Alcyon delivers bright light that is easily dimmable.

#### **Benefits**

- Wireless stem w/ 360° horizontal rotation
- Lamp forward design for easy relamping
- Accepts up to two accessories

#### Features

- · Compact line voltage track adapter
- Integral Accessory cartridge
- Available in Par20/30/38 and T4 lampings