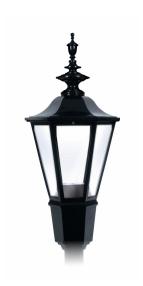

## Architectural LED post top (VX600)

The Hadco Architectural LED post top is a masterful blend of tradition and modern technology captured in sturdy cast aluminum, rendering years of maintenance-free operation. It creates a warm and friendly ambiance with its design while at the same time offering high-end technology and photometric performance is the strength of this beautiful luminaire. Architectural's transitional design is suited to a broad range of environments with the utility and efficiency of performance optics for multiple urban applications.

# Architectural LED post top (VX600)