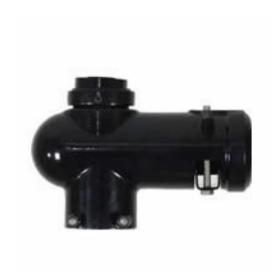

# **Bracket Arm Adapters**

The Hadco TFHAM3 and TFHAM4 are 2-3/8" O.D. horizontal bracket arm mounting adapters with a decorative finial (TFHAM4) or photocell twist-lock receptacle (TFHAM3). The TFTC1 adapter is typically used for retrofit applications when there is an installed bracket arm that is vertically threaded.