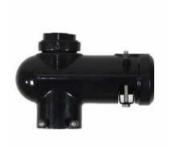

# **Bracket Arm Adapters**

The Hadco TFHAM3 and TFHAM4 are 2-3/8" O.D. horizontal bracket arm mounting adapters with a decorative finial (TFHAM4) or photocell twist-lock receptacle (TFHAM3). The TFTC1 adapter is typically used for retrofit applications when there is an installed bracket arm that is vertically threaded.