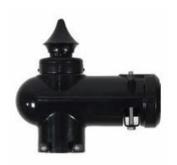

# **Bracket Arm Adapters**

The Hadco TFHAM3 and TFHAM4 are 2-3/8" O.D. horizontal bracket arm mounting adapters with a decorative finial (TFHAM4) or photocell twist-lock receptacle (TFHAM3). The TFTC1 adapter is typically used for retrofit applications when there is an installed bracket arm that is vertically threaded.