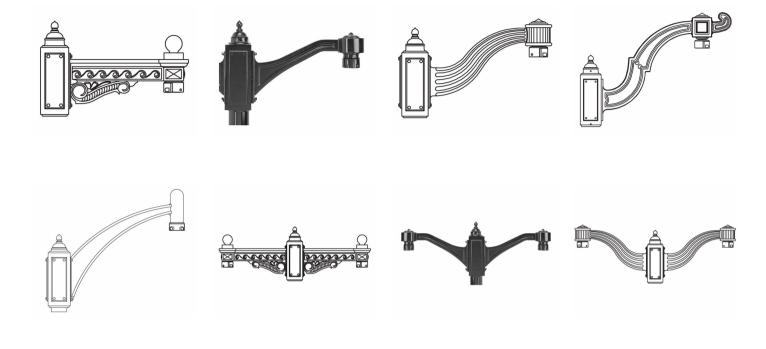

## Hanging Fixtures - Hub Mounting Arms (HFH Series)

HFH Series - Hub Mounting Arms in Single, and Twin Configurations

### Hanging Fixtures - Hub Mounting Arms (HFH Series)

Versions

© 2022 Signify Holding All rights reserved. Signify does not give any representation or warranty as to the accuracy or completeness of the information included herein and shall not be liable for any action in reliance thereon. The information presented in this document is not intended as any commercial offer and does not form part of any quotation or contract, unless otherwise agreed by Signify. All trademarks are owned by Signify Holding or their respective owners.