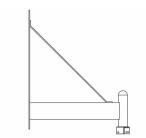

# Adding a touch of originality to any project

## Hanging Fixtures - Wall Mounting Arms (HFW Series)

HFW Series - Wall Mounting Arms in Single Configurations.

#### **Benefits**

· Decorative, yet durable

#### **Features**

• 5 1/8" Height

#### **Application**

- · Road and Street
- Bridges, Monuments, Facades

#### Versions









### Hanging Fixtures - Wall Mounting Arms (HFW Series)

#### Versions









© 2022 Signify Holding All rights reserved. Signify does not give any representation or warranty as to the accuracy or completeness of the information included herein and shall not be liable for any action in reliance thereon. The information presented in this document is not intended as any commercial offer and does not form part of any quotation or contract, unless otherwise agreed by Signify. All trademarks are owned by Signify Holding or their respective owners.