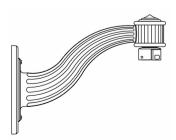

## Hanging Fixtures - Wall Mounting Arms (HFW Series)

HFW Series - Wall Mounting Arms in Single Configurations.

#### Versions