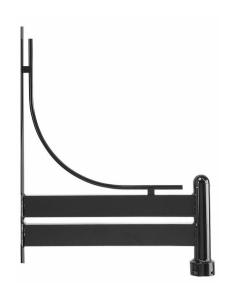

## Hanging Fixtures - Wall Mounting Arms (HFW Series)

HFW Series - Wall Mounting Arms in Single Configurations.

#### **Features**

• 5 1/8" Height