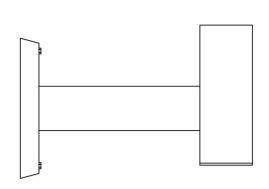

## Post-Top Fixtures - Wall Mounting Arms (PTW Series)

PTW Series - Post-Top Wall Mounting Arms in Single Configurations.

#### Versions