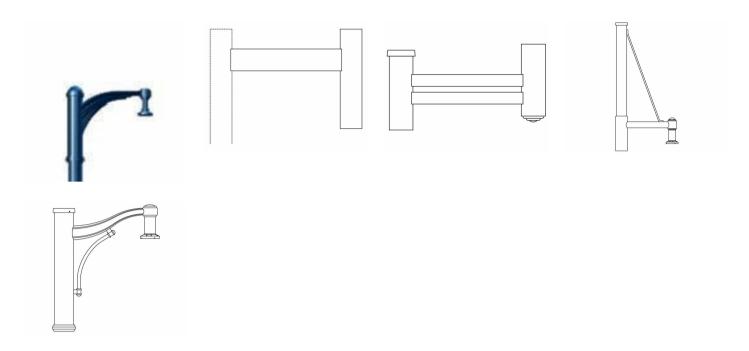

# **Short Reach Brackets**

Short reach mounting arm brackets by Lumec with numerous styles and configurations.

# Versions

© 2022 Signify Holding All rights reserved. Signify does not give any representation or warranty as to the accuracy or completeness of the information included herein and shall not be liable for any action in reliance thereon. The information presented in this document is not intended as any commercial offer and does not form part of any quotation or contract, unless otherwise agreed by Signify. All trademarks are owned by Signify Holding or their respective owners.